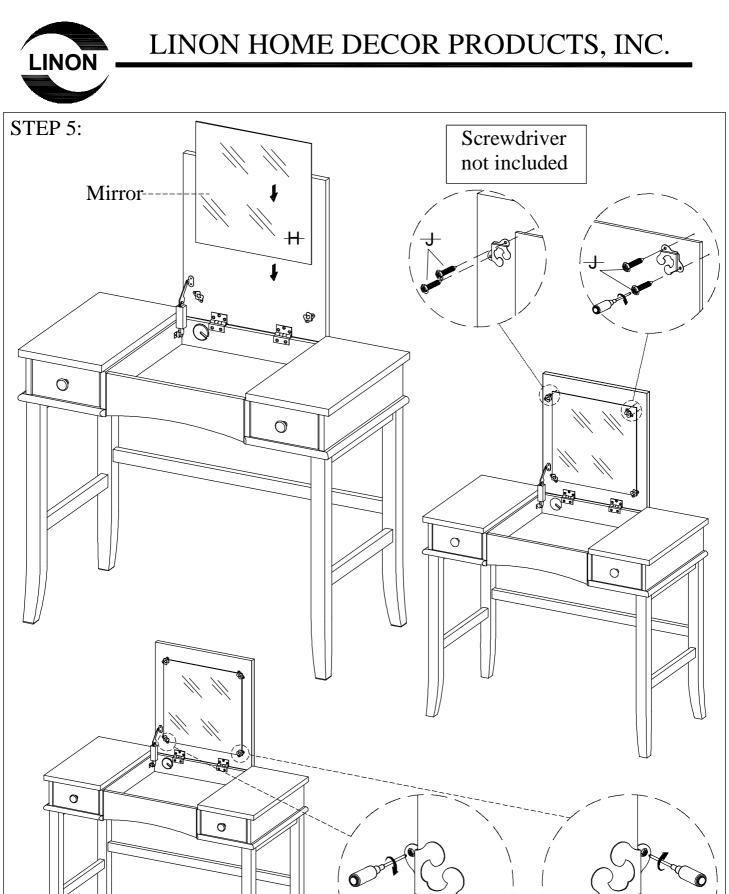

#### HARDWARE IDENTIFICATION

| SYMBOL | GRAPHICS                 |                | DESCRIPTION    | QTY |
|--------|--------------------------|----------------|----------------|-----|
| Α      |                          | Ø1/4"xL.1-3/4" | MIDIUM BOLT    | 6   |
| В      |                          | Ø1/4"xL.1-1/4" | SHORT BOLT     | 4   |
| С      | $\bigcirc$               |                | SPRING WASHER  | 10  |
| D      | $\bigcirc$               |                | FLAT WASHER    | 10  |
| Ε      |                          |                | ALLEN WRENCH   | 1   |
| F      | D fammunum               | Ø4x24mm        | KNOB SCREW     | 2   |
| G      | $\bigcirc$               |                | METAL KNOB     | 2   |
| Н      |                          |                | MIRROR         | 1   |
| Ι      | IS.                      |                | MIRROR HOLDER  | 2   |
| J      | + funne                  | Ø4x12mm        | PAN HEAD SCREW | 4   |
| K      | 🕀 { <del>mmmmmmm</del> > | Ø4x38mm        | PAN HEAD SCREW | 10  |
| L      |                          | Ø1/4"xL.2-1/4" | LONG BOLT      | 8   |
| Μ      | + funnunum               | Ø4x30mm        | PAN HEAD SCREW | 4   |