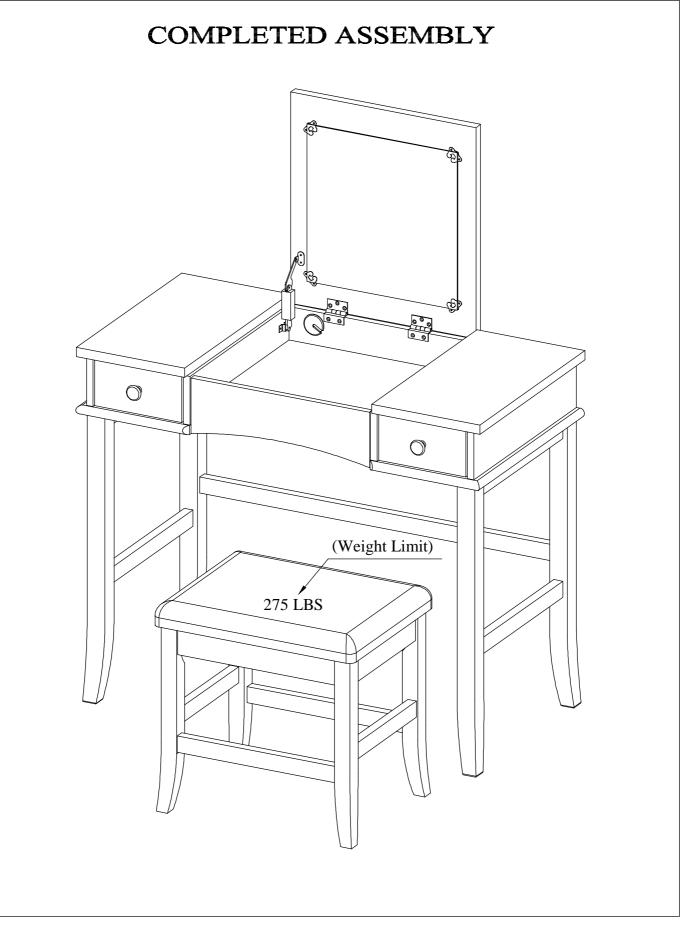

| 01  |
| 3           | LEFT LEG FRAME                 | 01  |
| 4           | BACK RAIL                      | 01  |
| 5           | BACK STRETCHER                 | 01  |
| 6           | STOOL - CUSHION FRAME          | 01  |
| 7           | STOOL - LEG                    | 02  |
| 8           | STOOL - LEG                    | 02  |
| 9           | STOOL - SIDE STRETCHER         | 02  |
| 10          | STOOL - FRONT & BACK STRETCHER | 02  |





# PAGE 5 OF 10 LINON HOME DECOR PRODUCTS, INC. LINON **STEP 3**: $(\mathbf{M})$ STEP 4: $\mathcal{O}$ $^{\circ}$ $(\mathbf{F}$ G

#### **PAGE 6 OF 10**



#### **PAGE 7 OF 10**

LINON HOME DECOR PRODUCTS, INC.



#### **PAGE 8 OF 10**



# LINON HOME DECOR PRODUCTS, INC.



**PAGE 9 OF 10** 



# LINON HOME DECOR PRODUCTS, INC.





# LINON HOME DECOR PRODUCTS, INC.

# LIMITED 6 MONTH WARRANTY

## WHAT IS COVERED

This product is covered under our manufacturer's 6 month limited warranty (Linon Home Décor Products). To ensure your complete satisfaction, this warrants to the original purchaser that the Linon supplied item is free from defects in material and workmanship, as of the date of purchase, and that it will, under normal use and proper care, remain so for six month after the date of purchase.

Replacement of missing or initially defective parts will be sent, at no charge, for a period of 30 days from the date of purchase with valid proof of purchase providing the parts are available in our warehouse and the item purchase is part of our current inventory.

# WHAT IS NOT COVERED

It remains the customer's resp