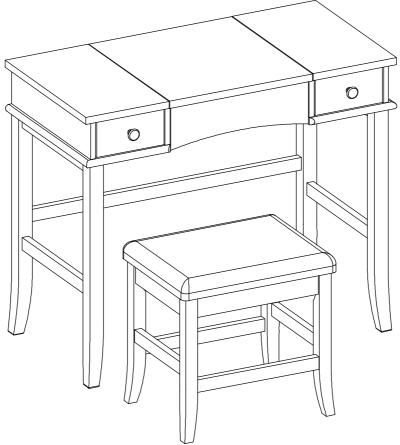

**PAGE 1 OF 10** 



# LINON HOME DECOR PRODUCTS, INC.

# ASSEMBLY INSTRUCTIONS JACKSON VANITY SET 58037CRM-01-KD-U



### WE ARE HERE TO HELP!

WE DO OUR BEST TO INSURE THAT YOUR FURNITURE ARRIVES IN EXCELLENT CONDITION IN THE EVENT THAT A PART IS DAMAGED OR MISSING, WE WILL BE HAPPY TO PROVIDE YOU WITH REPLACEMENT PARTS, AT NO CHARGE, WITHIN 30 DAYS OF PURCHASE, PROVIDING THE PARTS ARE AVAILABLE IN OUR WAREHOUSE AND THE ITEM PURCHASED IS PART OF OUR CURRENT INVENTORY. IN ORDER TO RECEIVE SPARE PARTS, AT NO CHARGE, YOU MUST PROVIDE PROOF OF PURCHASE WITHIN 30 DAYS.

IF YOU NEED ASSISTANCE WITH ASSEMBLY OR REPLACEMENT PARTS, PLEASE CALL CUSTOMER SERVICE, PRIOR TO RETURNING THE ITEM TO THE STORE.

OUR OFFICE IS OPEN MONDAY - FRIDAY 9AM - 5PM, EASTERN STANDARD TIME.

OUR TOLL FREE CUSTOMER SERVICE NUMBER IS: 1-800-262-1852.

OR VISIT OUR WEB SITE <u>WWW. LINON.COM</u> TO ORDER REPLACEMENT PARTS AND FOR CAR