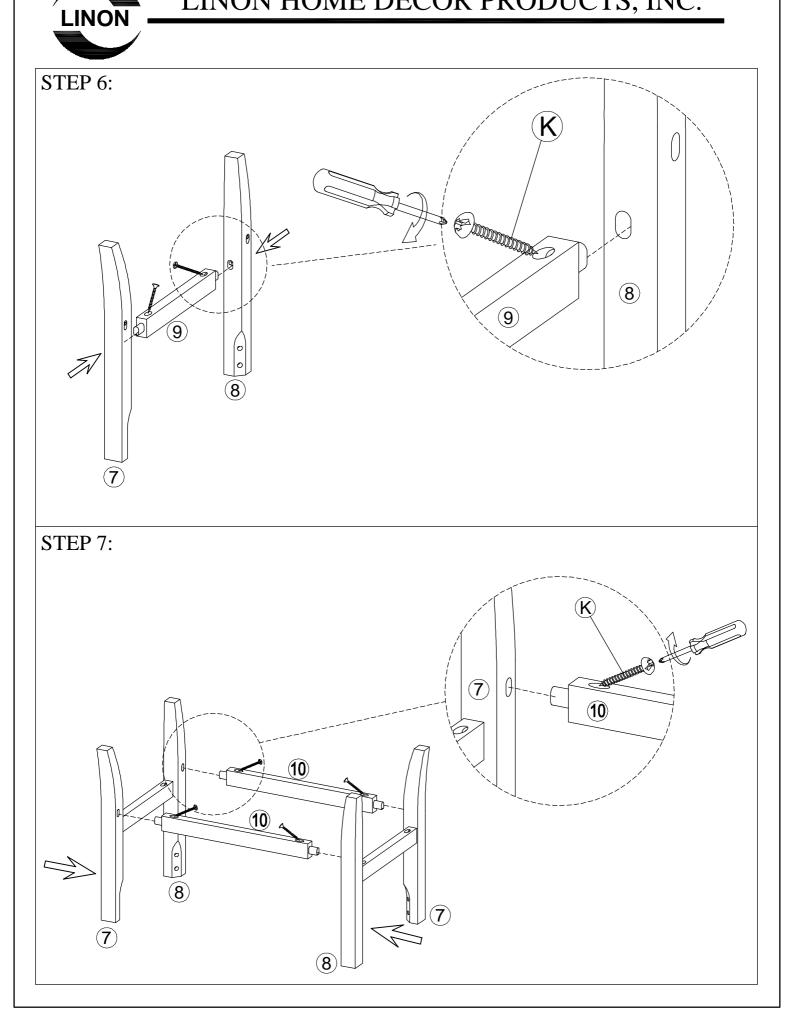

--------------------------|-----|
| 1           | TABLE - TOP                    | 01  |
| 2           | RIGHT LEG FRAME                | 01  |
| 3           | LEFT LEG FRAME                 | 01  |
| 4           | BACK RAIL                      | 01  |
| 5           | BACK STRETCHER                 | 01  |
| 6           | STOOL - CUSHION FRAME          | 01  |
| 7           | STOOL - LEG                    | 02  |
| 8           | STOOL - LEG                    | 02  |
| 9           | STOOL - SIDE STRETCHER         | 02  |
| 10          | STOOL - FRONT & BACK STRETCHER | 02  |





# PAGE 5 OF 10 LINON HOME DECOR PRODUCTS, INC. LINON **STEP 3**: $(\mathbf{M})$ STEP 4: $\mathcal{O}$ $^{\circ}$ $(\mathbf{F}$ G

#### **PAGE 6 OF 10**



#### **PAGE 7 OF 10**

LINON HOME DECOR PRODUCTS, INC.



#### **PAGE 8 OF 10**



# LINON HOME DECOR PRODUCTS, INC.



**PAGE 9 OF 10** 



# LINON HOME DECOR PRODUCTS, INC.





# LINON HOME DECOR PRODUCTS, INC.

# LIMITED 6 MONTH WARRANTY

## WHAT IS COVERED

This product is covered under our manufacturer's 6 month limited warranty (Linon Home Décor Products). To ensure your complete satisfaction, this warrants to the original purchaser that the Linon supplied item is free from defects in material and workmanship, as of the date of purchase, and that it will, under normal use and proper care, remain so for six month after the date of purchase.

Replacement of missing or initially defective parts will be sent, at no charge, for a period of 30 days from the date of purchase with valid proof of purchase providing the parts are available in our