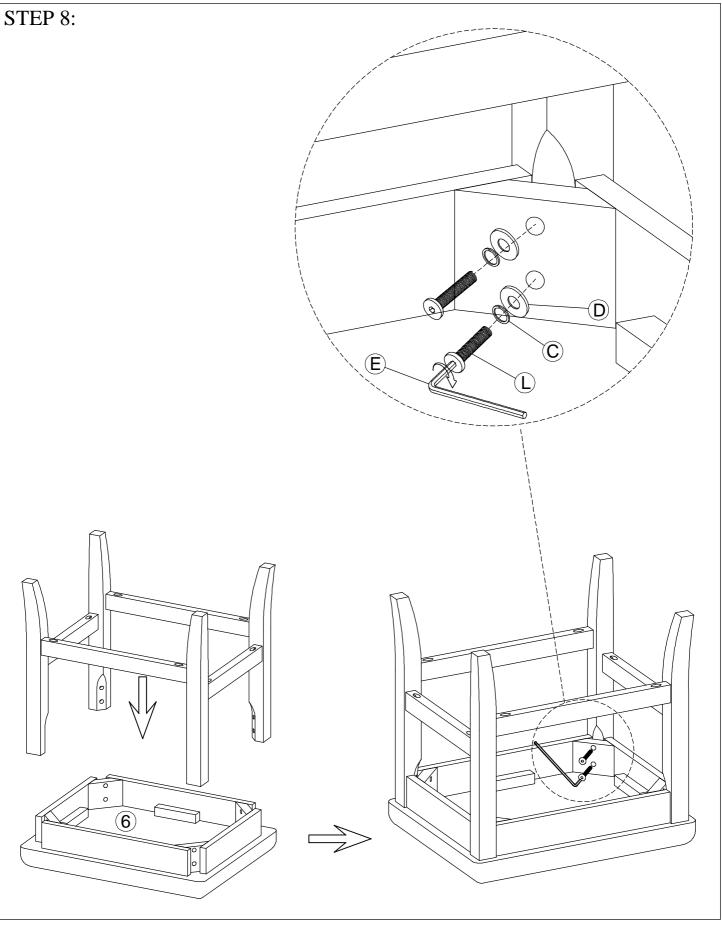

| 01  |
| 2           | RIGHT LEG FRAME                | 01  |
| 3           | LEFT LEG FRAME                 | 01  |
| 4           | BACK RAIL                      | 01  |
| 5           | BACK STRETCHER                 | 01  |
| 6           | STOOL - CUSHION FRAME          | 01  |
| 7           | STOOL - LEG                    | 02  |
| 8           | STOOL - LEG                    | 02  |
| 9           | STOOL - SIDE STRETCHER         | 02  |
| 10          | STOOL - FRONT & BACK STRETCHER | 02  |





# PAGE 5 OF 10 LINON HOME DECOR PRODUCTS, INC. LINON **STEP 3**: $(\mathbf{M})$ STEP 4: $\mathcal{O}$ $^{\circ}$ $(\mathbf{F}$ G

#### **PAGE 6 OF 10**



#### **PAGE 7 OF 10**

LINON HOME DECOR PRODUCTS, INC.



#### **PAGE 8 OF 10**



# LINON HOME DECOR PRODUCTS, INC.



**PAGE 9 OF 10** 



# LINON HOME DECOR PRODUCTS, INC.





# LINON HOME DECOR PRODUCTS, INC.

# LIMITED 6 MONTH WARRANTY

## WHAT IS COVERED

This product is covered under our manufacturer's 6 month limited warranty (Linon Home Décor Products). To ensure your complete satisfaction, this warrants to the original purchaser that the Linon supplied item is free from defects in material and workmanship, as of the date of purchase, and that it will, under normal use and proper care, remain so for six month after the date of purchase.

Replacement of missing or initially defective parts will be sent, at no charge, for a period of 30 days from the date of purchase with valid proof of purchase providing the parts are available in our warehouse and the item purchase is part of our current invento