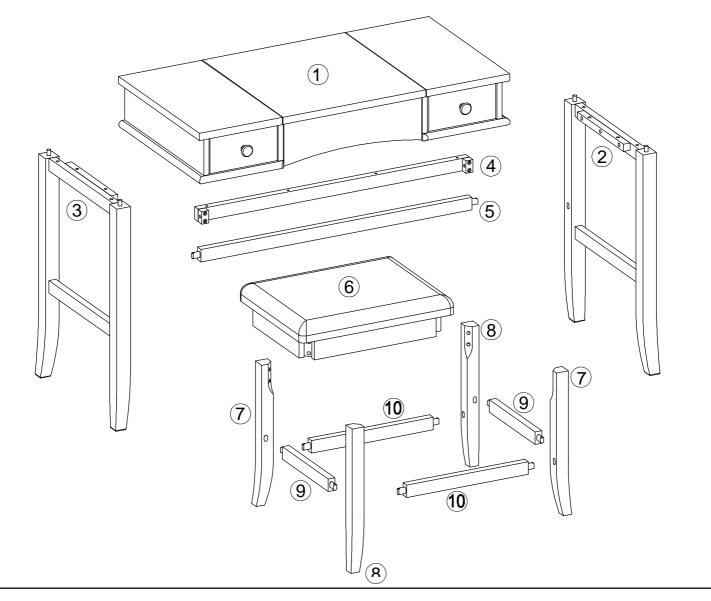

## **PART IDENTIFICATION:**

| PART NUMBER | DESCRIPTION                    | QTY |
|-------------|--------------------------------|-----|
| 1           | TABLE - TOP                    | 01  |
| 2           | RIGHT LEG FRAME                | 01  |
| 3           | LEFT LEG FRAME                 | 01  |
| 4           | BACK RAIL                      | 01  |
| 5           | BACK STRETCHER                 | 01  |
| 6           | STOOL - CUSHION FRAME          | 01  |
| 7           | STOOL - LEG                    | 02  |
| 8           | STOOL - LEG                    | 02  |
| 9           | STOOL - SIDE STRETCHER         | 02  |
| 10          | STOOL - FRONT & BACK STRETCHER | 02  |