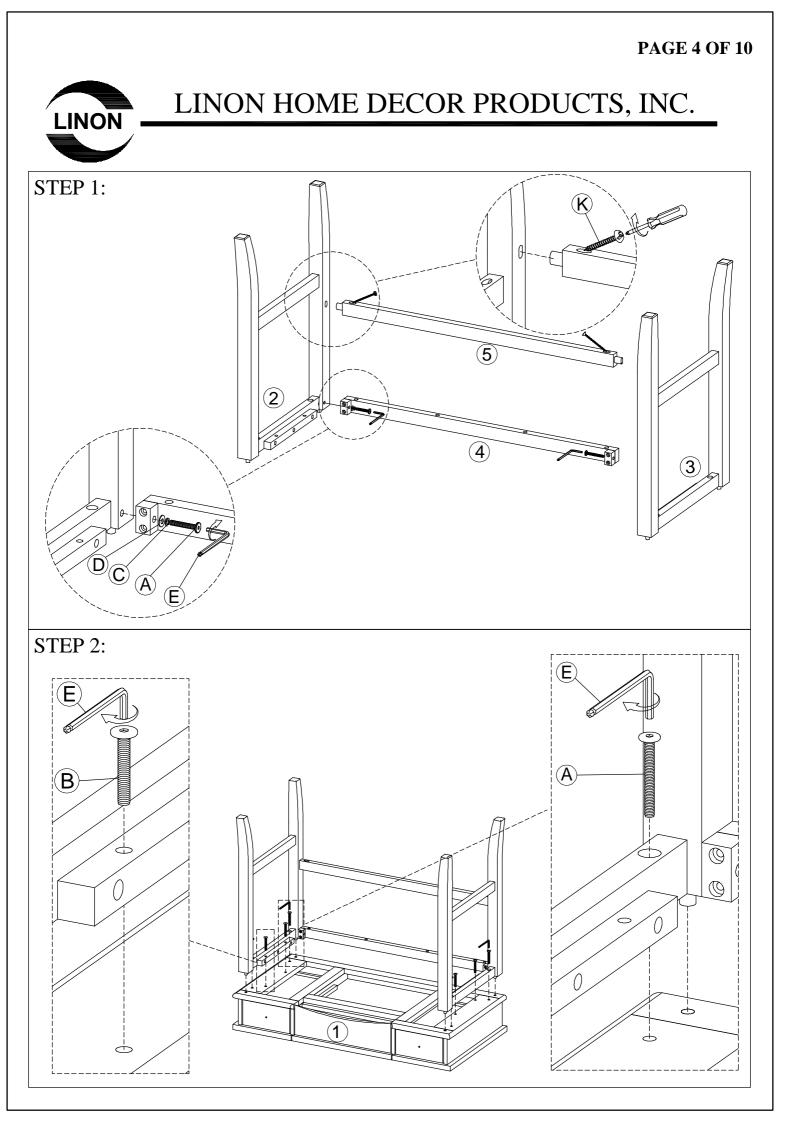

#### TOOLS REQUIRED

A STANDARD PHILIPS HEAD SCREWDRIVER ( NOT PROVIDED) AND AN ALLEN WRENCH "E" (PROVIDED) ARE REQUIRED TO ASSEMBLE THIS UNIT. USE A PLASTIC HEAD MALLET, NOT PROVIDED, TO TAP IN STRETCHERS OR OTHER COMPONENTS.