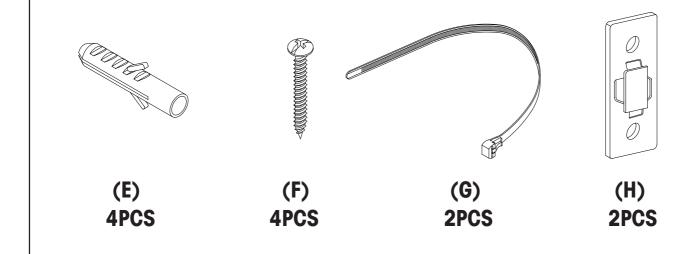

## HARDWARE

MODEL NO. 246-331 BT2 ORIENTAL RED 2-DOOR CONSOLE
246-332BT2 WHITE HAND PAINTED 2-DOOR CONSOLE
246-333BT2 BLACK 2-DOOR CONSOLE