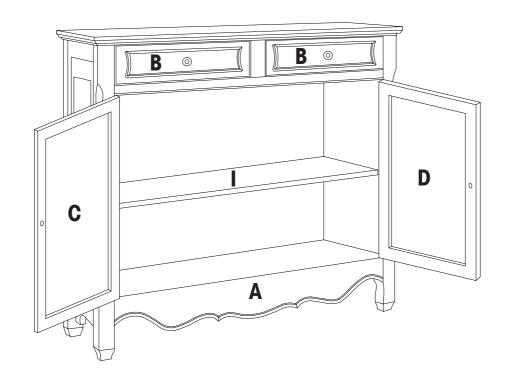

## PARTS

- (A) CABINET
- (B) DRAWERS (2)
- (C) LEFT DOOR
- (D) RIGHT DOOR
- (I) SHELF