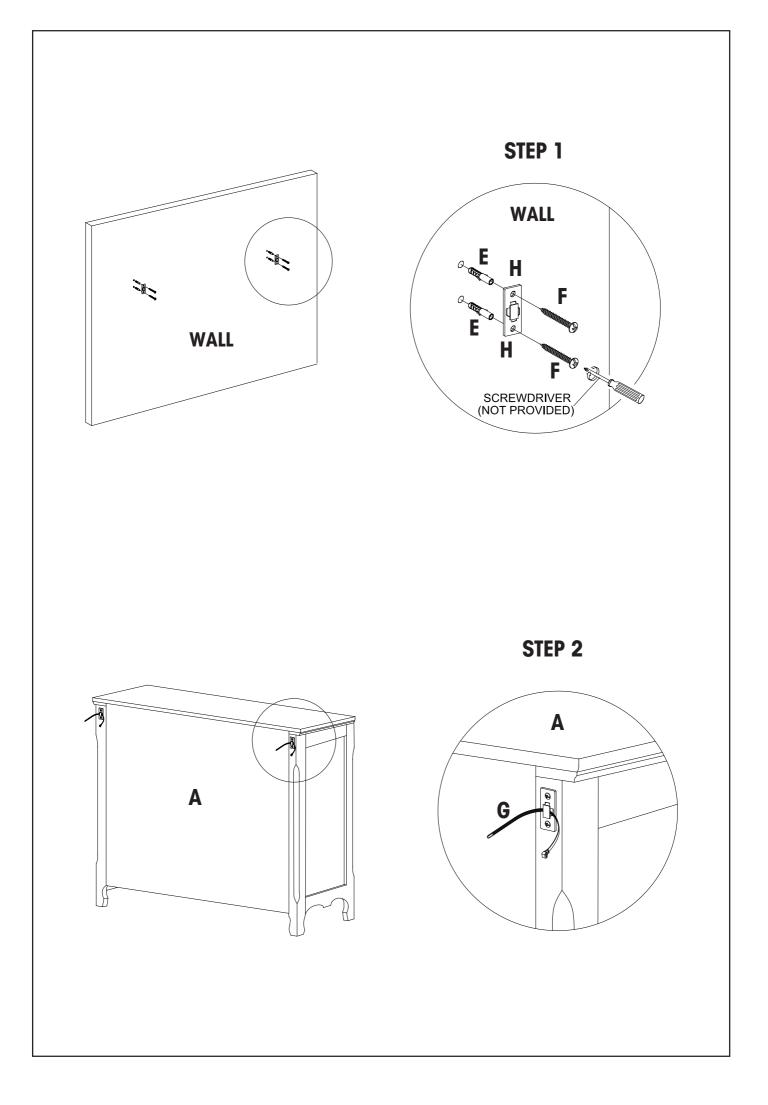

ATTENTION: SOME LETTERED PARTS LISTED ON THE INSTRUCTION SHEET MAY NOT BE IN PARTS BAG AS THEY MAY ALREADY BE ASSEMBLED. CAREFULLY CHECK PARTS AND PACKING MATERIALS PRIOR TO ORDERING REPLACEMENTS.

Tools Required for assembly: Phillips Screwdriver (not included)