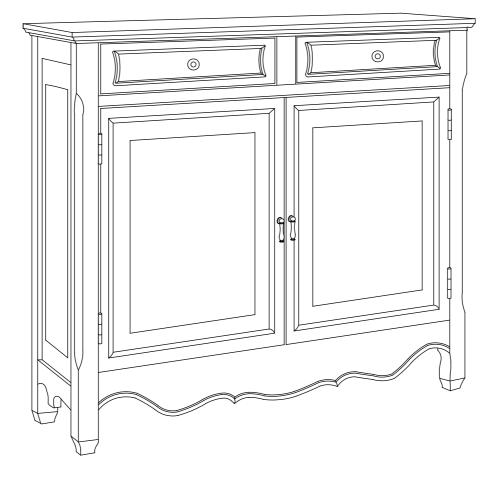

## ASSEMBLY INSTRUCTIONS (DHF) MODEL NO. 246-331BT2 ORIENTAL RED 2-DOOR CONSOLE 246-332BT2 WHITE HAND PAINTED 2-DOOR CONSOLE 246-333BT2 BLACK 2-DOOR CONSOLE