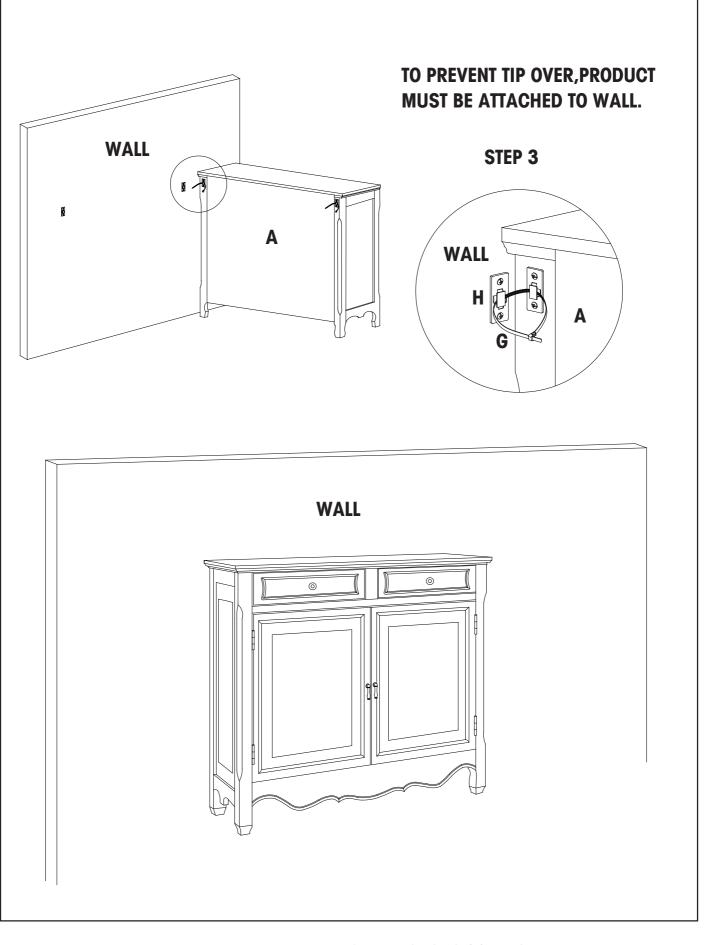

ATTENTION: SOME LETTERED PARTS LISTED ON THE INSTRUCTION SHEET MAY NOT BE IN PARTS BAG AS THEY MAY ALREADY BE ASSEMBLED. CAREFULLY CHECK PARTS AND PACKING MATERIALS PRIOR TO ORDERING REPLACEMENTS.

Tools Required for assembly: Phillips Screwdriver (not included)