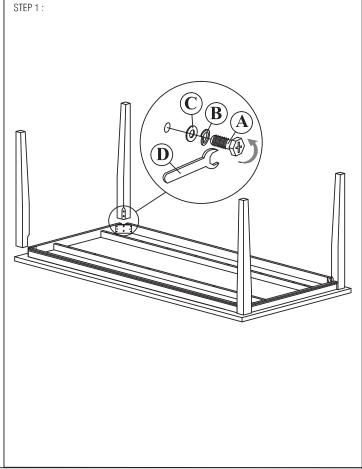

| 3                      |                               |          |      |  |
|------------------------|-------------------------------|----------|------|--|
| Assembly Hardware Pack |                               |          |      |  |
| NO.                    | Descriptions                  |          | Qty. |  |
| А                      | Bolt-Hex Comb (5/16 x 2 1/2") | <b>(</b> | 8    |  |
| В                      | Spring Washer                 | 0        | 8    |  |
| С                      | Flat Washer                   | 0        | 8    |  |
| D                      | Wrench (13MM)                 |          | 1    |  |

## ASSEMBLY TIPS:

- 1. Remove hardware from box and sort by size.
- 2. Please check to see that all hardware and parts are present prior start of assembly.
- 3. Please follow attached instructions in the same sequence as numbered to assure fast and easy assembly.