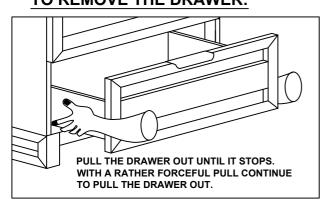

# LIBERTY FURNITURE

## **ASSEMBLY INSTRUCTION**

ITEM #: 686-BR41 DESCRIPTION: 5 DRAWER CHEST

Thank you for purchasing this quality product. Be sure to check all packing material carefully for small parts which may have come loose inside the carton during shipment. Identify and count all parts and compare with the parts list below:



### TO REMOVE THE DRAWER:



#### TO INSTALL THE DRAWER:



#### **ASSEMBLY TIPS:**

- 1. Remove hardware from box and sort by size.
- 2. Please check to see that all hardware and parts are present prior start of assembly.
- 3. Please follow attached instructions in the same sequence as numbered to assure fast and easy assembly.

## **A**WARNING!

- 1. Don't attempt to repair or modify parts that are broken or defective. Please contact the store immediately.
- 2. This product is for home use only and not intended for commercial establishments.