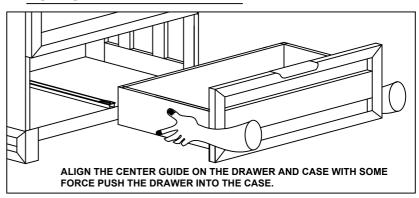

# LIBERTY FURNITURE

## **ASSEMBLY INSTRUCTION**

ITEM #: 686-BR41 DESCRIPTION: 5 DRAWER CHEST

Thank you for purchasing this quality product. Be sure to check all packing material carefully for small parts which may have come loose inside the carton during shipment. Identify and count all parts and compare with the parts list below:



### TO REMOVE THE DRAWER:



#### TO INSTALL THE DRAWER:



#### **ASSEMBLY TIPS:**

- 1. Remove hardware from box and sort by size.
- 2. Please check to see that all hardware and parts are present prior start of assembly.
- 3. Please follow attached instructions in the same sequence as numbered to assure fast and easy assembly.

## **A**WARNING!

- 1. Don't attempt to repair or modify parts that are broken or defective. Please contact the store immediately.
- 2. This product is for home use only and not intended for commercial establishments.