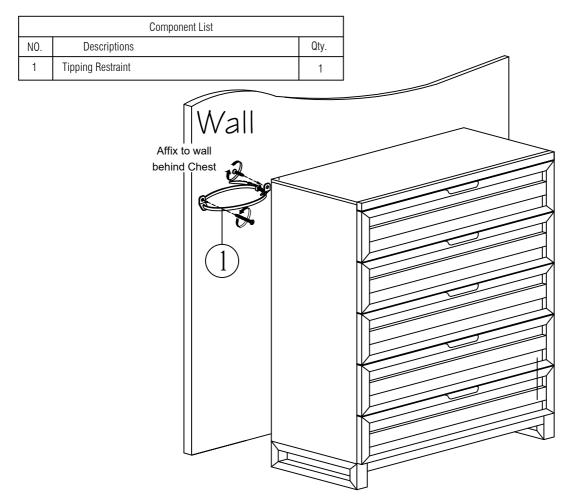

## **ASSEMBLY INSTRUCTION**

ITEM #: 686-BR41 DESCRIPTION: 5 DRAWER CHEST

Thank you for purchasing this quality product. Be sure to check all packing material carefully for small parts which may have come loose inside the carton during shipment. Identify and count all parts and compare with the parts list below: