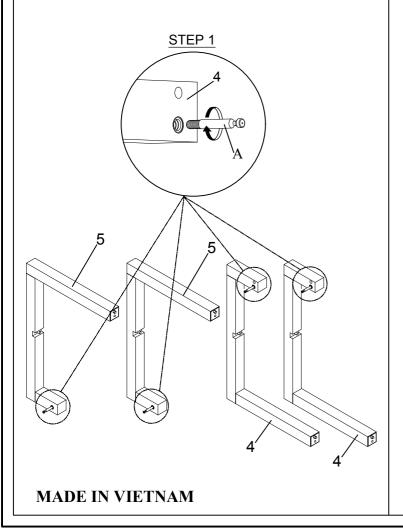

**DESCRIPTION:** SQUARE END TABLE

| HARDWARE LIST |         |                                         |     | PARTS LIST |         |             |     |
|---------------|---------|-----------------------------------------|-----|------------|---------|-------------|-----|
| NO            | DRAWING | DESCRIPTION                             | QTY | NO         | DRAWING | DESCRIPTION | QTY |
| A             |         | Bolt                                    | 4   | 1          | (L)     | Top Glass   | 1   |
| В             |         | Latch                                   | 4   | 2          |         | Shelf Glass | 1   |
| С             |         | L-Bracket                               | 4   |            |         | Shell Glass | ı   |
| D             | () mmm  | Wood Screws #8*15mm                     | 8   | 3          |         | Shelf Frame | 1   |
| Е             | •       | Phillip<br>Screwdriver ( not Provided ) | 1   | 4          |         | Leg 1       | 2   |
| F             |         | Pad (For Replacement)                   | 4   | 5          |         | Leg 2       | 2   |