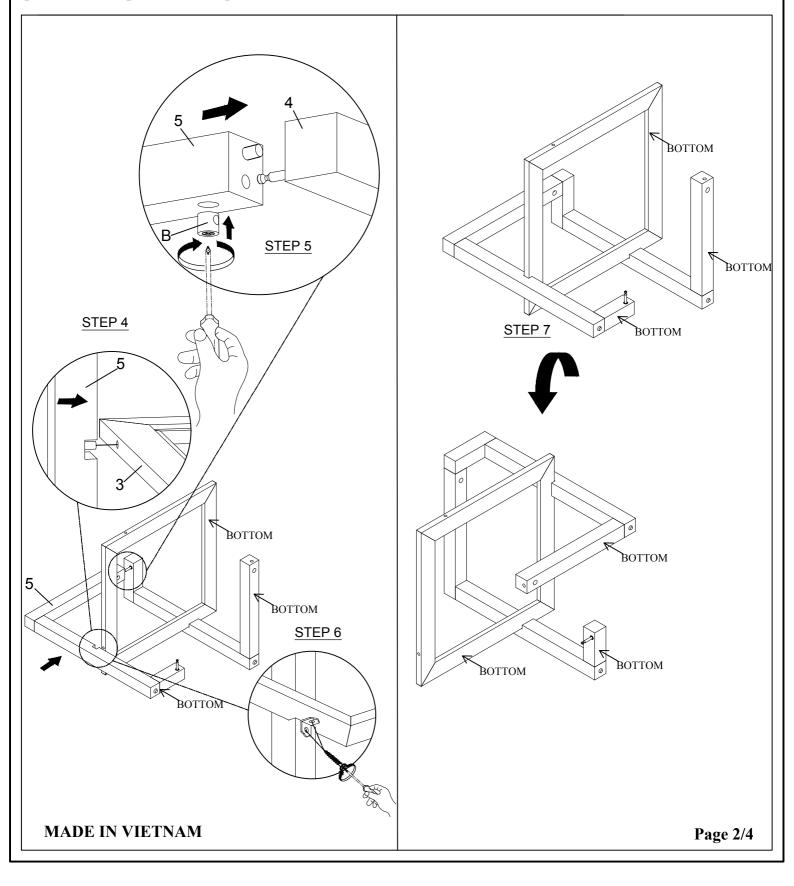

**DESCRIPTION:** SQUARE END TABLE

| HARDWARE LIST |         |                                         |     | PARTS LIST |         |             |     |
|---------------|---------|-----------------------------------------|-----|------------|---------|-------------|-----|
| NO            | DRAWING | DESCRIPTION                             | QTY | NO         | DRAWING | DESCRIPTION | QTY |
| A             |         | Bolt                                    | 4   | 1          | (L)     | Top Glass   | 1   |
| В             |         | Latch                                   | 4   | 2          |         | Shelf Glass | 1   |
| С             |         | L-Bracket                               | 4   |            |         | Shell Glass | ı   |
| D             | () mmm  | Wood Screws #8*15mm                     | 8   | 3          |         | Shelf Frame | 1   |
| Е             | •       | Phillip<br>Screwdriver ( not Provided ) | 1   | 4          |         | Leg 1       | 2   |
| F             |         | Pad (For Replacement)                   | 4   | 5          |         | Leg 2       | 2   |