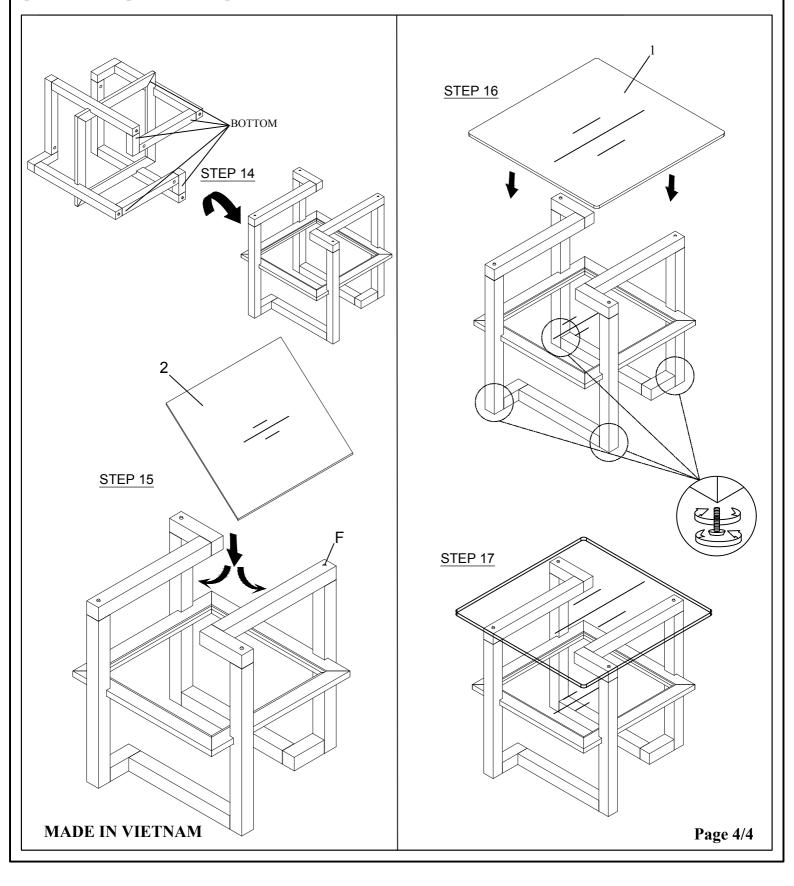

**DESCRIPTION:** SQUARE END TABLE

| HARDWARE LIST |         |                                         |     | PARTS LIST |         |             |     |
|---------------|---------|-----------------------------------------|-----|------------|---------|-------------|-----|
| NO            | DRAWING | DESCRIPTION                             | QTY | NO         | DRAWING | DESCRIPTION | QTY |
| A             |         | Bolt                                    | 4   | 1          | (L)     | Top Glass   | 1   |
| В             |         | Latch                                   | 4   | 2          |         | Shelf Glass | 1   |
| С             |         | L-Bracket                               | 4   |            |         | Shell Glass | ı   |
| D             | () mmm  | Wood Screws #8*15mm                     | 8   | 3          |         | Shelf Frame | 1   |
| Е             | •       | Phillip<br>Screwdriver ( not Provided ) | 1   | 4          |         | Leg 1       | 2   |
| F             |         | Pad (For Replacement)                   | 4   | 5          |         | Leg 2       | 2   |