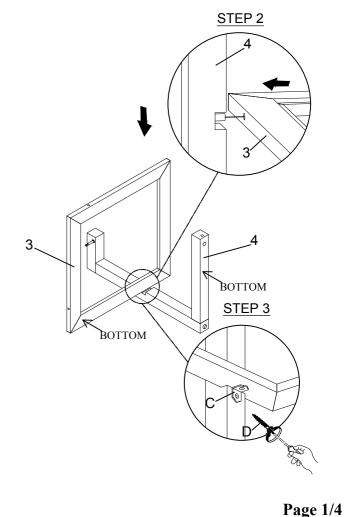

**DESCRIPTION:** SQUARE END TABLE

| HARDWARE LIST |         |                                         |     | PARTS LIST |         |             |     |
|---------------|---------|-----------------------------------------|-----|------------|---------|-------------|-----|
| NO            | DRAWING | DESCRIPTION                             | QTY | NO         | DRAWING | DESCRIPTION | QTY |
| A             |         | Bolt                                    | 4   | 1          | (L)     | Top Glass   | 1   |
| В             |         | Latch                                   | 4   | 2          |         | Shelf Glass | 1   |
| С             |         | L-Bracket                               | 4   |            |         | Shell Glass | ı   |
| D             | () mmm  | Wood Screws #8*15mm                     | 8   | 3          |         | Shelf Frame | 1   |
| Е             | •       | Phillip<br>Screwdriver ( not Provided ) | 1   | 4          |         | Leg 1       | 2   |
| F             |         | Pad (For Replacement)                   | 4   | 5          |         | Leg 2       | 2   |