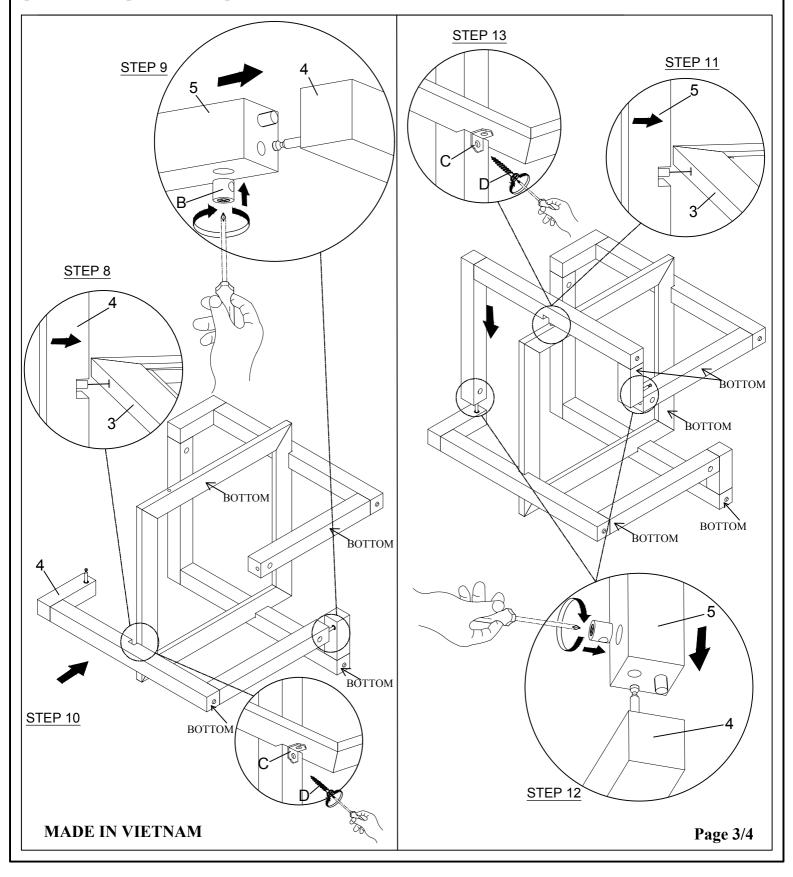

**DESCRIPTION:** SQUARE END TABLE

| HARDWARE LIST |         |                                         |     | PARTS LIST |         |             |     |
|---------------|---------|-----------------------------------------|-----|------------|---------|-------------|-----|
| NO            | DRAWING | DESCRIPTION                             | QTY | NO         | DRAWING | DESCRIPTION | QTY |
| A             |         | Bolt                                    | 4   | 1          | (L)     | Top Glass   | 1   |
| В             |         | Latch                                   | 4   | 2          |         | Shelf Glass | 1   |
| С             |         | L-Bracket                               | 4   |            |         | Shell Glass | ı   |
| D             | () mmm  | Wood Screws #8*15mm                     | 8   | 3          |         | Shelf Frame | 1   |
| Е             | •       | Phillip<br>Screwdriver ( not Provided ) | 1   | 4          |         | Leg 1       | 2   |
| F             |         | Pad (For Replacement)                   | 4   | 5          |         | Leg 2       | 2   |