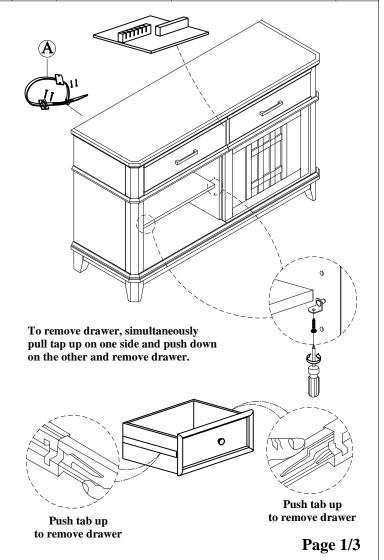

STEP 1: Use your forefingers to press in the buttons at the side of the Latches so that the Latches go up into the U-Track.

STEP 2: Press down the top latches of door. If the latches are at lower position already, please take out the door.