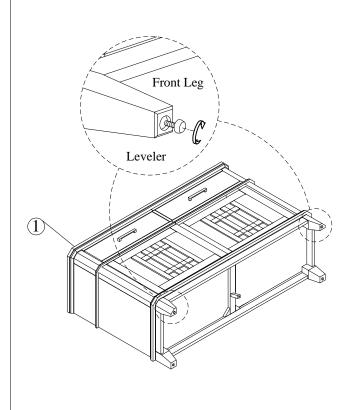

## **HARDWARE LIST**

| NO | DRAWING           | DESCRIPTION | QTY   |
|----|-------------------|-------------|-------|
| A  | Tipping Restraint |             | 1 Set |

**MADE IN VIETNAM** 

ITEM#:227-SR5436 **DESCRIPTION:** SERVER