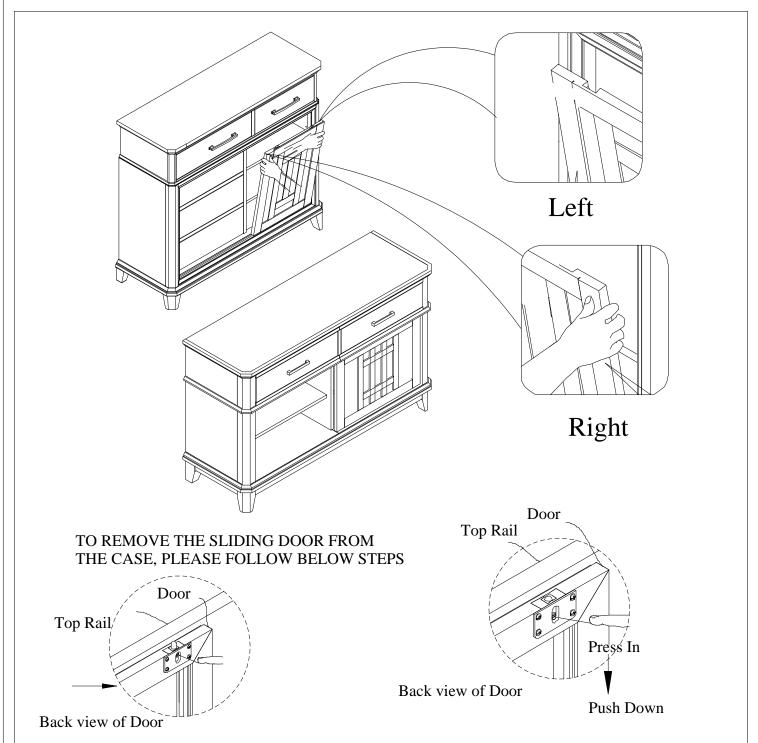

STEP 2: Press down the top latches of door.If the latches are at lower position already, please go to Step3.

STEP 3: Use your forefingers to press in the buttons at the side of the Latches so that the Latches go up into the U-Track.