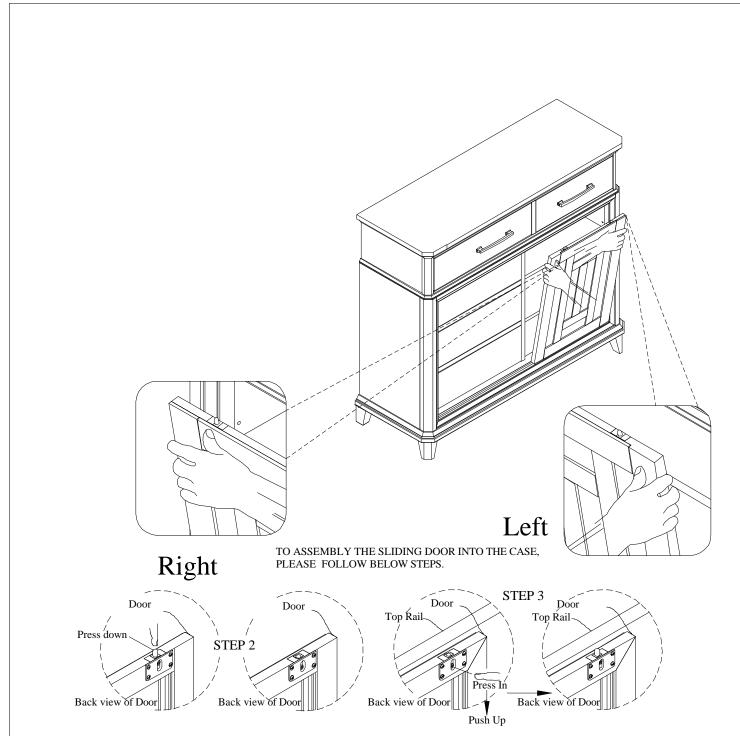

STEP 1: Use your forefingers to press in the buttons at the side of the Latches so that the Latches go up into the U-Track.

STEP 2: Press down the top latches of door. If the latches are at lower position already, please take out the door.

STEP 2: Press down the top latches of door.If the latches are at lower position already, please go to Step3.

STEP 3: Use your forefingers to press in the buttons at the side of the Latches so that the Latches go up into the U-Track.