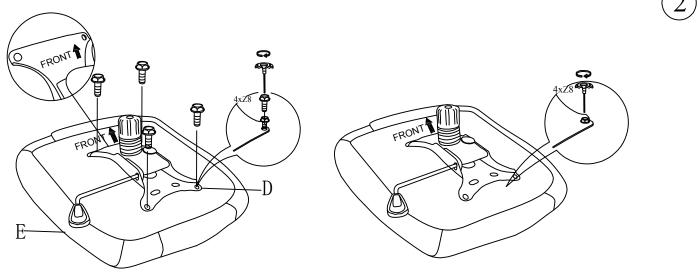

Attention: All the screws in, and then tighten them

This chair will not lay flat but can recline, in order to recline, please pull the handle on the side out