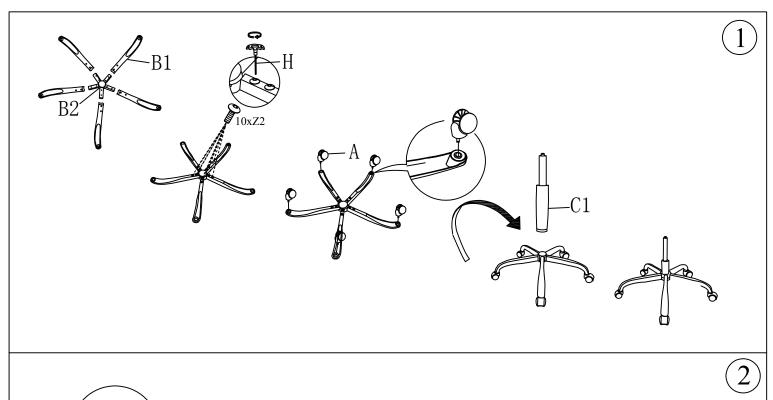

Attention: All the screws in, and then tighten them

This chair will not lay flat but can recline, in order to recline, please pull the handle on the side out