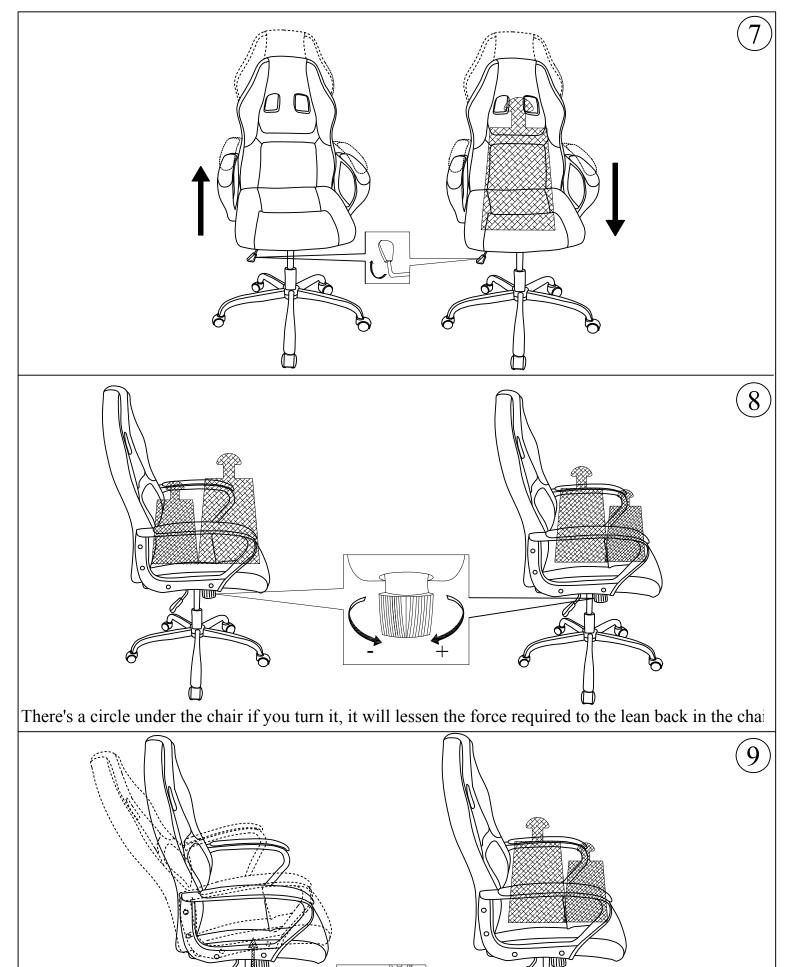

Attention: All the screws in, and then tighten them

This chair will not lay flat but can recline, in order to recline, please pull the handle on the side out