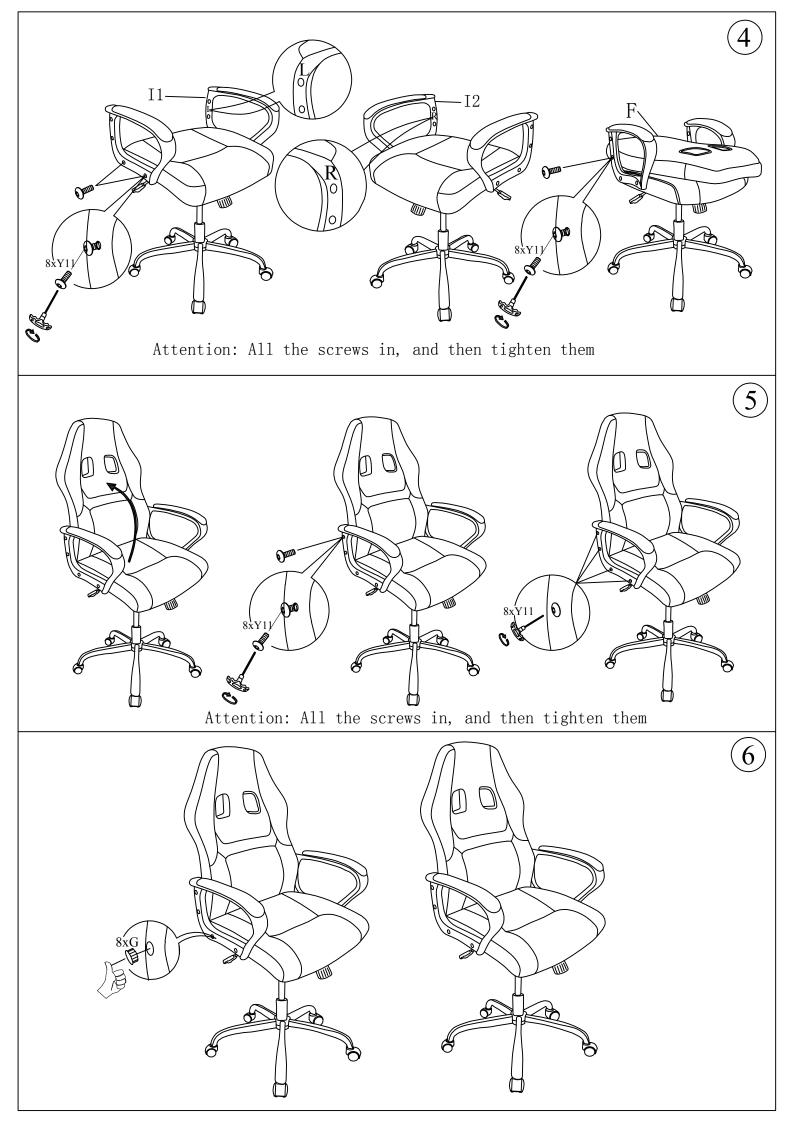

Attention: All the screws in, and then tighten them

This chair will not lay flat but can recline, in order to recline, please pull the handle on the side out