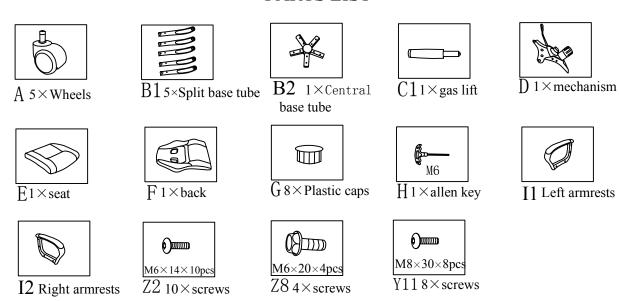

## OFFICE CHAIR ASSEMBLY INSTRUCTION



THANK YOU FOR PURCHASING OFFICE CHAIR HC-6022

## **PARTS LIST**



## **WARNING**

- Do not stand in this chair or use the chair as a step ladder use it as chair only.
- This chair is designed for one person to use at a time.
- This chair is designed for one person weighing up to 250lbs(113kgs).
- Do not use this chair unless all bolts, screws and knobs are firmly secured.
- Check all bolts, screws and knobs every 90days. Tighten if any are loose.
- Failure to follow these instructions may result in serious injury or death of yourself and people around you.
- Some of the part are heavy and/or has shape edge, please install it carefully to avoid hurt you and people around you.





Attention: All the screws in, and then tighten them







This chair will not lay flat but can recline, in order to recline, please pull the handle on the side out