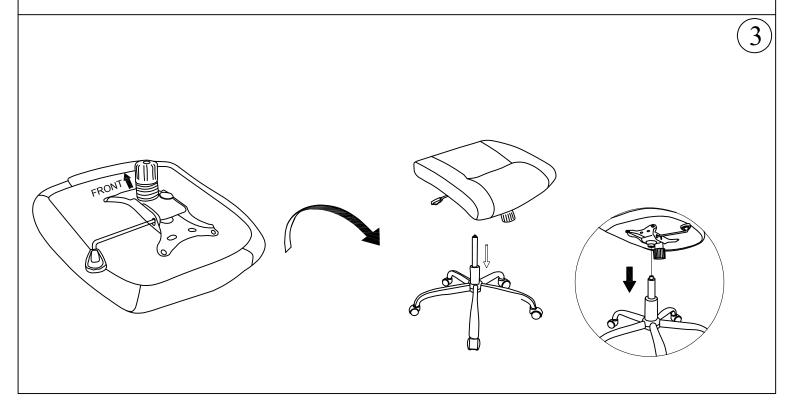

Attention: All the screws in, and then tighten them

This chair will not lay flat but can recline, in order to recline, please pull the handle on the side out