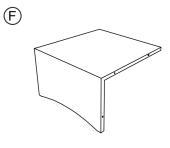

#### STEP 9

Align a Table Leg Panel (G) with a Table Side Panel (H).

Secure two spring washers (3) and short bolts (1) to each leg.

Tighten each bolt halfway. Repeat each remaining panel and remember - only tighten halfway.

#### STEP 10

Place Table Top (I) and ensure the top is level before tightening all bolts.

Enjoy.