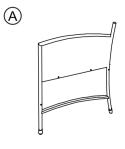

## PARTS |

Check that you've received all parts listed below.

(3 pcs)

(1 pc)

G

E

(H)

(2 pcs)