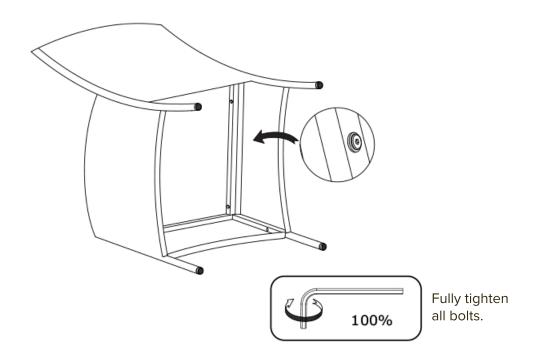

MEL Co. MUSE & LOUNGE™

**KD-OS1101-4PK** 



# 4-PIECE OUTDOOR CONVERSATION SET

## PARTS |

Check that you've received all parts listed below.



(3 pcs)









(1 pc)

G



E

(H)

(2 pcs)



(2 pcs)





















(2 pcs)

## HARDWARE |

Check that you've received all hardware listed below.



#### Missing something? Email us at <u>hello@museandlounge.com</u>







Tighten bolts halfway





Secure a spring washer (3) and short bolt (1) to each back leg with supplied Allen key (4).

STEP 2 | Repeat for each chair











#### STEP 5

Tighten bolts halfway











#### STEP 9



Align a Table Leg Panel (G) with a Table Side Panel (H).

Secure two spring washers (3) and short bolts (1) to each leg.

Tighten each bolt halfway. Repeat each remaining panel and remember - only tighten halfway.



#### STEP 10

Place Table Top (I) and ensure the top is level before tightening all bolts.





Enjoy.

### Need some help?



1-888-980-5122



@museandloungeco



hello@museandlounge.com



Outdoor furniture naturally weathers and shows color variation over time. We recommend the following care for the best results:

- Wipe with a soft cloth.
- Wash with mild soap and water as needed; do not use abrasive cleaners.
- Cover furniture with an outdoor cover (not included) when not in use.
- Store in a dry, covere