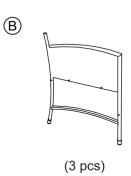

## PARTS |

Check that you've received all parts listed below.

(3 pcs)

(1 pc)

G

E

(H)

(2 pcs)