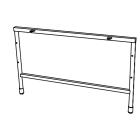

MEL Co. MUSE & LOUNGE™

**KD-OS1101-4PK** 



# 4-PIECE OUTDOOR CONVERSATION SET

## PARTS |

Check that you've received all parts listed below.



(3 pcs)









(1 pc)

G



E

(H)

(2 pcs)



(2 pcs)





















(2 pcs)

## HARDWARE |

Check that you've received all hardware listed below.



#### Missing something? Email us at <u>hello@museandlounge.com</u>







Tighten bolts halfway





Secure a spring washer (3) and short bolt (1) to each back leg with supplied Allen key (4).

STEP 2 | Repeat for each chair











#### STEP 5

Tighten bolts halfway











#### STEP 9



Align a Table Leg Panel (G) with a Table Side Panel (H).

Secure two spring washers (3) and short bolts (1) to each leg.

Tighten each bolt halfway. Repeat each remaining panel and remember - only tighten halfway.



#### STEP 10

Place Table Top (I) and ensure the top is level before tightening all bolts.





Enjoy.

### Need some help?



1-888-980-5122



@museandloungeco



hello@museandlounge.