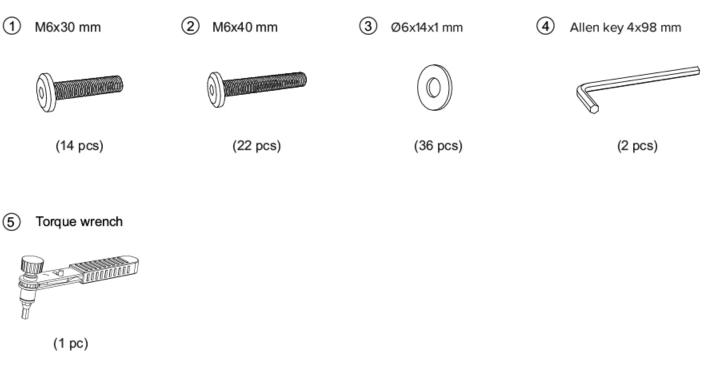

MEL Co. MUSE & LOUNGE™

**KD-OS1101-4PK** 



# 4-PIECE OUTDOOR CONVERSATION SET

## PARTS |

Check that you've received all parts listed below.



(3 pcs)









(1 pc)

G



E

(H)

(2 pcs)



(2 pcs)





















(2 pcs)

## HARDWARE |

Check that you've received all hardware listed below.



#### Missing something? Email us at <u>hello@museandlounge.com</u>







Tighten bolts halfway





Secure a spring washer (3) and short bolt (1) to each back leg with supplied Allen key (4).

STEP 2 | Repeat for each chair











#### STEP 5

Tighten bolts halfway











#### STEP 9



Align a Table Leg Panel (G) with a Table Side Panel (H).

Secure two spring washers (3) and short bolts (1) to each leg.

Tighten each bolt halfway. Repeat each remaining panel and remember - only tighten halfway.



#### STEP 10

Place Table Top (I) and ensure the top is level before tightening all bolts.





Enjoy.

### Need some help?



1-888-980-5122



@museandloungeco



hello@museandlounge.com



Outdoor furniture naturally weathers and shows color variation over time. We recommend the f