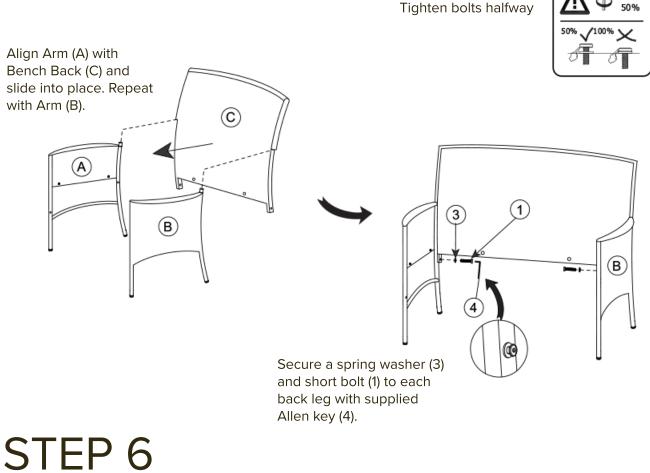

MEL Co. MUSE & LOUNGE™

**KD-OS1101-4PK** 



# 4-PIECE OUTDOOR CONVERSATION SET

## PARTS |

Check that you've received all parts listed below.



(3 pcs)









(1 pc)

G



E

(H)

(2 pcs)



(2 pcs)





















(2 pcs)

## HARDWARE |

Check that you've received all hardware listed below.



#### Missing something? Email us at <u>hello@museandlounge.com</u>







Tighten bolts halfway





Secure a spring washer (3) and short bolt (1) to each back leg with supplied Allen key (4).

STEP 2 | Repeat for each chair











#### STEP 5

Tighten bolts halfway











#### STEP 9



Align a Table Leg Panel (G) with a Table Side Panel (H).

Secure two spring washers (3) and short bolts (1) to each leg.

Tighten each bolt halfway. Repeat each remaining panel and remember - only tighten halfway.



#### STEP 10

Place Table Top (I) and ensure the top is level before tightening all bolts.





Enjoy.

### Need some help?



1-888-980-5122



@museandloungeco



hello@museandlounge.com



Outdoor furniture naturally weathers and shows color variation over time. We recommend the following care for the best results:

- Wipe with a soft cloth.
- Wash with mild soap and water as needed; do not use abrasive cleaners.
- Cover furniture with an outdoor cover (not included) when not in use.
- Store in a dry, covered area during inclement weather or winter