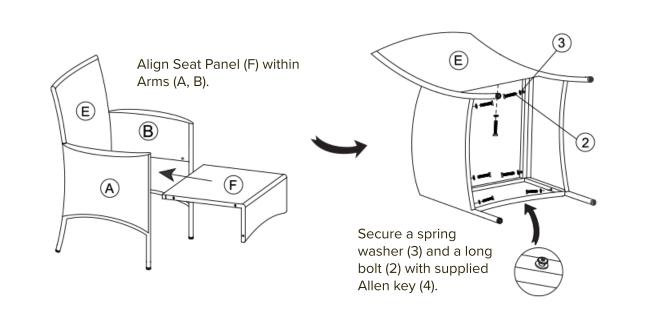

#### STEP 9

Align a Table Leg Panel (G) with a Table Side Panel (H).

Secure two spring washers (3) and short bolts (1) to each leg.

Tighten each bolt halfway. Repeat each remaining panel and remember - only tighten halfway.