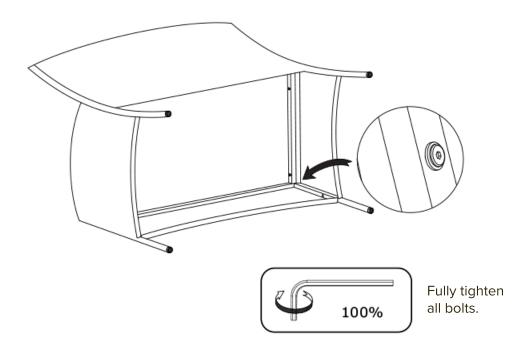

MEL Co. MUSE & LOUNGE™

**KD-OS1101-4PK** 



# 4-PIECE OUTDOOR CONVERSATION SET

## PARTS |

Check that you've received all parts listed below.



(3 pcs)









(1 pc)

G



E

(H)

(2 pcs)



(2 pcs)





















(2 pcs)

## HARDWARE |

Check that you've received all hardware listed below.



#### Missing something? Email us at <u>hello@museandlounge.com</u>







Tighten bolts halfway





Secure a spring washer (3) and short bolt (1) to each back leg with supplied Allen key (4).

STEP 2 | Repeat for each chair











#### STEP 5

Tighten bolts halfway











#### STEP 9



Align a Table Leg Panel (G) with a Table Side Panel (H).

Secure two spring washers (3) and short bolts (1) to each leg.

Tighten each bolt halfway. Repeat each remaining panel and remember - only tighten halfway.



#### STEP 10

Place Table Top (I) and ensure the top is level before tightening all bolts.





Enjoy.

### Need some help?



1-888-980-5122



@museandloungeco



hello@museandlounge.com



Outdoor furniture naturally weathers and shows color variation over time. We recommend the following care for the best results:

- Wipe with a soft cloth.
- Wash with mild soap and water as needed; do not use abrasive cleaners.
- Cover furniture with an outdoor cover (not included) when not in use.
- Store in a dry, covered area during inclement weather or winter season