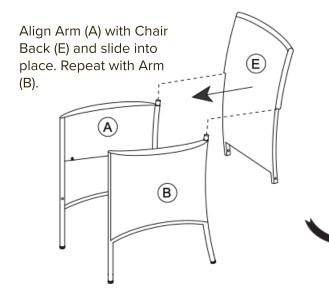

#### Missing something? Email us at <u>hello@museandlounge.com</u>

Tighten bolts halfway

Secure a spring washer (3) and short bolt (1) to each back leg with supplied Allen key (4).

STEP 2 | Repeat for each chair