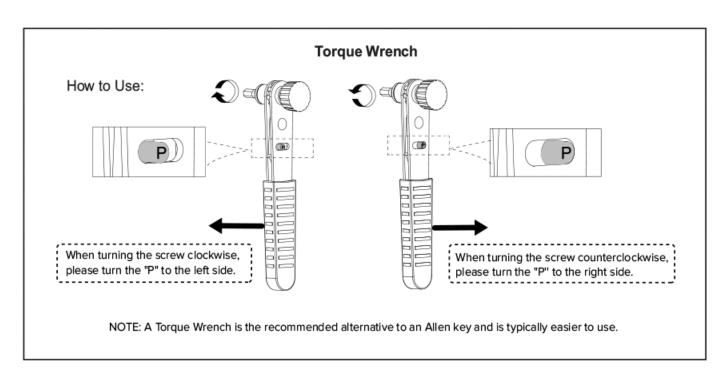

#### Missing something? Email us at <u>hello@museandlounge.com</u>

Tighten bolts halfway

Secure a spring washer (3) and short bolt (1) to each back leg with supplied Allen key (4).

STEP 2 | Repeat for each chair