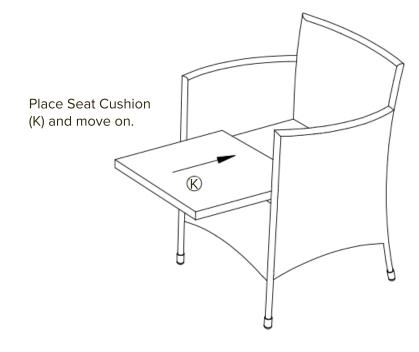

#### STEP 10

Place Table Top (I) and ensure the top is level before tightening all bolts.

Enjoy.