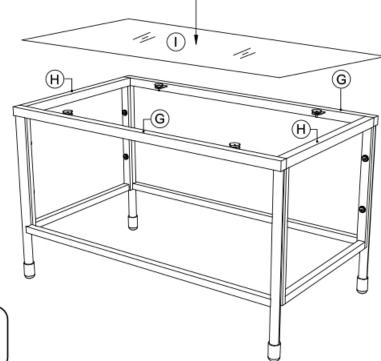

#### STEP 10

Place Table Top (I) and ensure the top is level before tightening all bolts.

Enjoy.