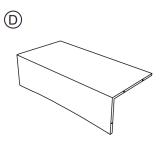

#### STEP 9

Align a Table Leg Panel (G) with a Table Side Panel (H).

Secure two spring washers (3) and short bolts (1) to each leg.

Tighten each bolt halfway. Repeat each remaining panel and remember - only tighten halfway.

#### STEP 10

Place Table Top (I) and ensure the top is level before tightening all bolts.

Enjoy.