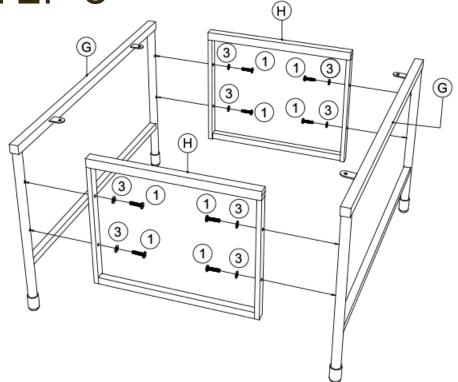

#### STEP 9

Align a Table Leg Panel (G) with a Table Side Panel (H).

Secure two spring washers (3) and short bolts (1) to each leg.

Tighten each bolt halfway. Repeat each remaining panel and remember - only tighten halfway.