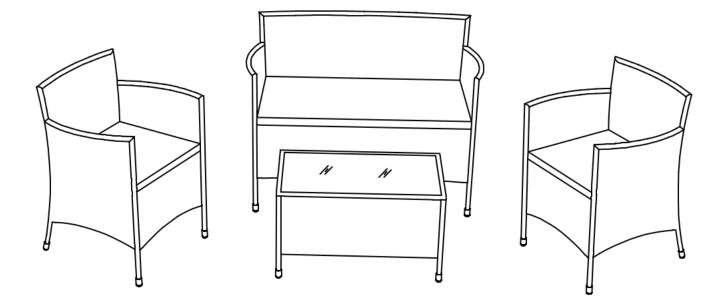

MEL Co. MUSE & LOUNGE™

**KD-OS1101-4PK** 



# 4-PIECE OUTDOOR CONVERSATION SET

## PARTS |

Check that you've received all parts listed below.



(3 pcs)









(1 pc)

G



E

(H)

(2 pcs)



(2 pcs)





















(2 pcs)

## HARDWARE |

Check that you've received all hardware listed below.



#### Missing something? Email us at <u>hello@museandlounge.com</u>







Tighten bolts halfway





Secure a spring washer (3) and short bolt (1) to each back leg with supplied Allen key (4).

STEP 2 | Repeat for each chair











#### STEP 5

Tighten bolts halfway











#### STEP 9



Align a Table Leg Panel (G) with a Table Side Panel (H).

Secure two spring washers (3) and short bolts (1) to each leg.

Tighten each bolt halfway. Repeat each remaining panel and remember - only tighten halfway.



#### STEP 10

Place Tab