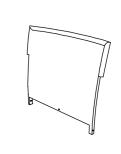

#### Missing something? Email us at <u>hello@museandlounge.com</u>

Tighten bolts halfway

Secure a spring washer (3) and short bolt (1) to each back leg with supplied Allen key (4).

STEP 2 | Repeat for each chair