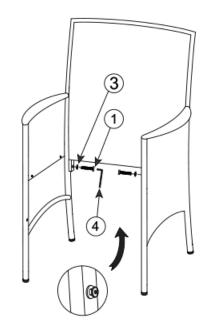

#### Missing something? Email us at <u>hello@museandlounge.com</u>

Tighten bolts halfway

Secure a spring washer (3) and short bolt (1) to each back leg with supplied Allen key (4).

STEP 2 | Repeat for each chair