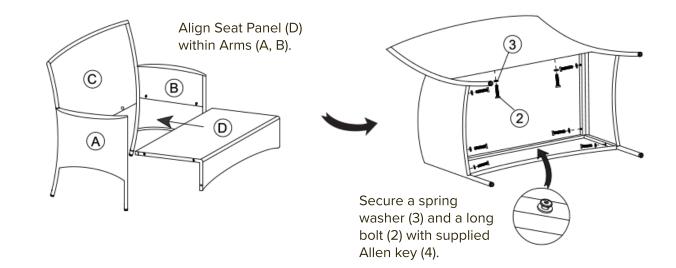

MEL Co. MUSE & LOUNGE™

**KD-OS1101-4PK** 



# 4-PIECE OUTDOOR CONVERSATION SET

## PARTS |

Check that you've received all parts listed below.



(3 pcs)









(1 pc)

G



E

(H)

(2 pcs)



(2 pcs)





















(2 pcs)

## HARDWARE |

Check that you've received all hardware listed below.



#### Missing something? Email us at <u>hello@museandlounge.com</u>







Tighten bolts halfway





Secure a spring washer (3) and short bolt (1) to each back leg with supplied Allen key (4).

STEP 2 | Repeat for each chair











#### STEP 5

Tighten bolts halfway











#### STEP 9



Align a Table Leg Panel (G) with a Table Side Panel (H).

Secure two spring washers (3) and short bolts (1) to each leg.

Tighten each bolt halfway. Repeat each remaining panel and remember - only tighten halfway.



#### STEP 10

Place Table Top (I) and ensure the top is level before tightening all bolts.





Enjoy.

### Need some help?



1-888-980-5122



@museandloungeco



hello@museandlounge.com



Outdoor furniture naturally weathers and shows color variation over time. We recommend the following care for the best results:

- Wipe with a soft cloth.
- Wash with mild soap and water as needed; do not use abrasive cleaners.
- Cover furniture with an outdoor cover (not included) when not in use.
- Store in a dry, covered area during inclement weather or winter se