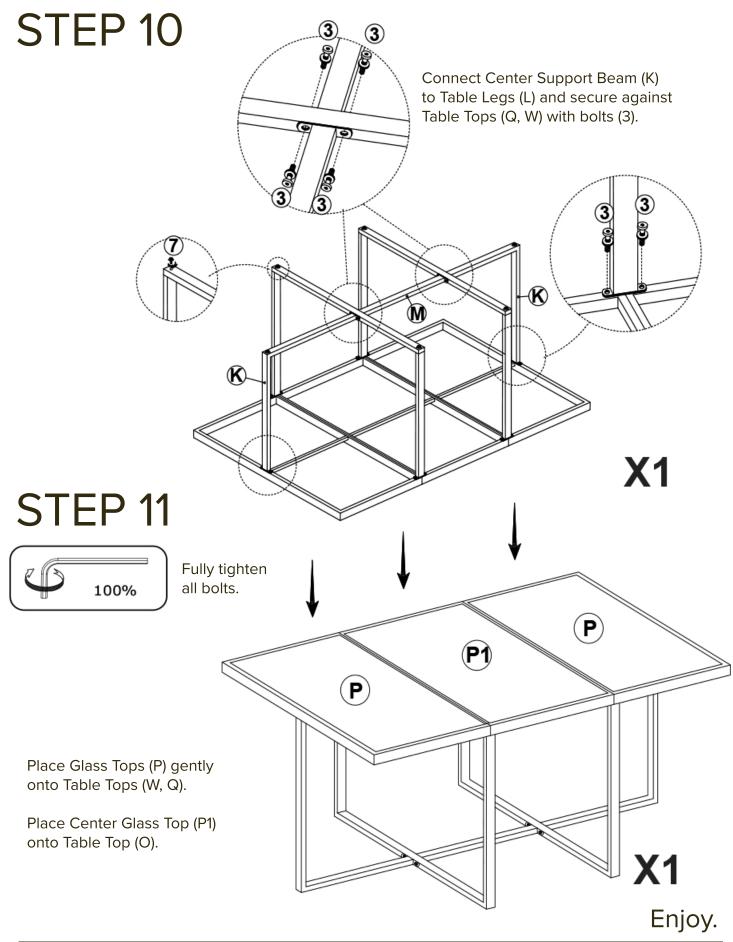

MUSE & LOUNGE

KD-OT1302



## ASSEMBLY INSTRUCTIONS 11-PIECE OUTDOOR DINING SET



(4 pcs)











(4 pcs)



(4 pcs)



(6 pcs)

PARTS |

A

D

G

J







H





C

 $\bigcirc$ 

(6 pcs)

Check that you've received all parts listed below.

в





(1 pc)



M

P

(1 pc)



N

PARTS Check that you've received all parts listed below.



(6 pcs)



(1 pc)





Missing something? Email us at <u>hello@museandlounge.com</u>







## STEP 5

Connect the Ottoman Leg (G) to the Ottoman Top Panel (I) using pin (2).





Connect Brace (H) between Ottoman Legs (G) with bolts (4).







Fully tighten all bolts.



## STEP 8

Connect Table Tops (W, O, Q) with bolts (5).







## Need some help?



1-888-980-5122



@museandloungeco



hello@museandlounge.com



Outdoor furniture naturally weathers and shows color variation over time. We recommend the following care for the best results:

- Wipe with a soft cloth.
- Wash with mild soap and water as needed; do not use abrasive cleaners.
- Cover furniture with an outdoor cover (not included) when not in use.
- Store in a dry, covered area during inclement weather or winter season.



After assembly is completed, save these instructions and any included tools for future maintenance or re-assembly.