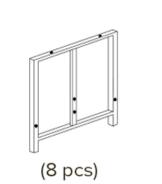

## ASSEMBLY INSTRUCTIONS 11-PIECE OUTDOOR DINING SET

(4 pcs)

(4 pcs)

(4 pcs)

(6 pcs)

PARTS |

A

D

G

J

H

C

 $\bigcirc$ 

(6 pcs)

Check that you've received all parts listed below.

в