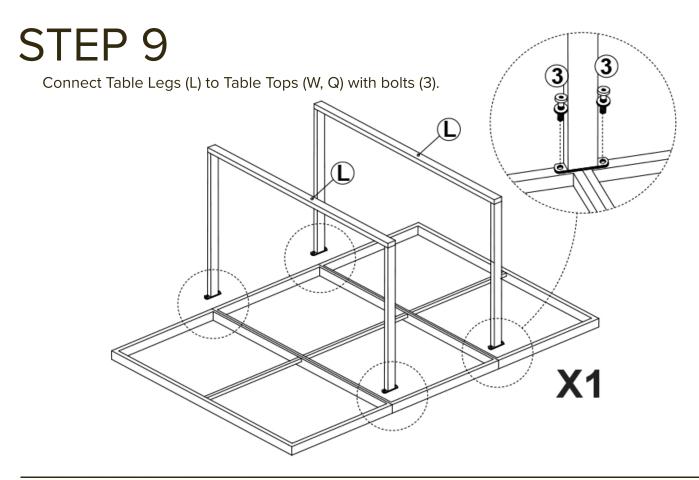

MUSE & LOUNGE

KD-OT1302



## ASSEMBLY INSTRUCTIONS 11-PIECE OUTDOOR DINING SET



(4 pcs)











(4 pcs)



(4 pcs)



(6 pcs)

PARTS |

A

D

G

J







H





C

 $\bigcirc$ 

(6 pcs)

Check that you've received all parts listed below.

в





(1 pc)



M

P

(1 pc)



N

PARTS Check that you've received all parts listed below.



(6 pcs)



(1 pc)





Missing something? Email us at <u>hello@museandlounge.com</u>







## STEP 5

Connect the Ottoman Leg (G) to the Ottoman Top Panel (I) using pin (2).





Connect Brace (H) between Ottoman Legs (G) with bolts (4).







Fully tighten all bolts.



## STEP 8

Connect Table Tops (W, O, Q) with bolts (5).







## Need some help?



1-888-980-5122



@museandloungeco



hello@museandlounge.com



Outdoor furniture naturally weathers and shows color variation over time. We recommend the following care for the best results:

- Wipe with a soft cloth.
- Wash with mild soap and water as needed; do not use abrasive cleaners.
- Cover furniture with an outdoor cover (not included) when not in use.
- Store in a dry, covered area during inclement weather or winter season.



After assembly is completed, save these instructions and any included tools for future maintenance or re-assembly.