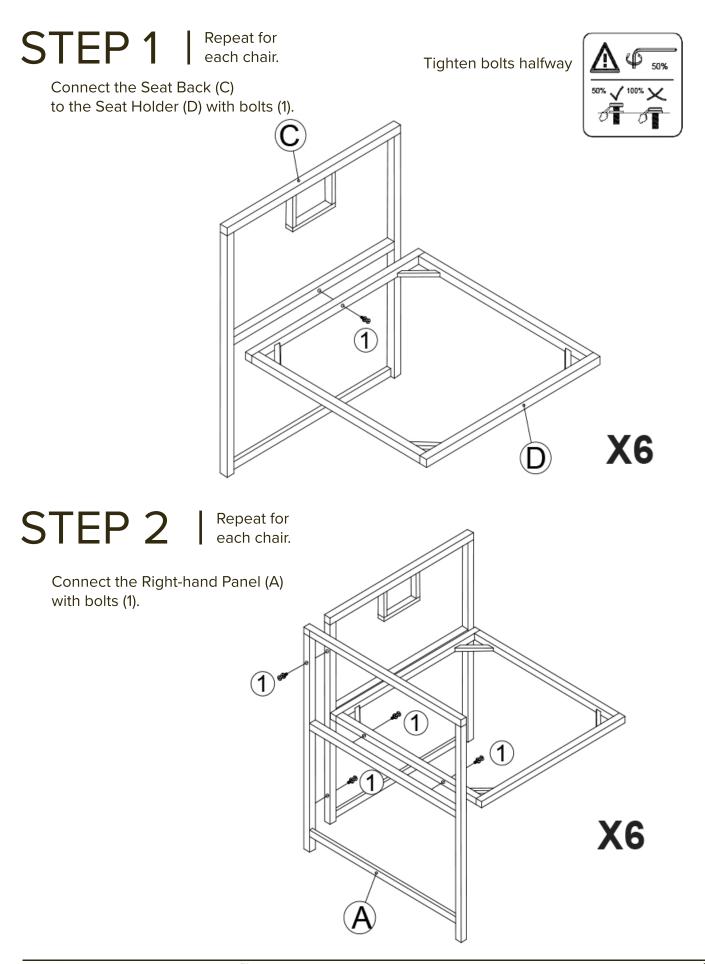

## STEP 5

Connect the Ottoman Leg (G) to the Ottoman Top Panel (I) using pin (2).

Connect Brace (H) between Ottoman Legs (G) with bolts (4).

Fully tighten all bolts.