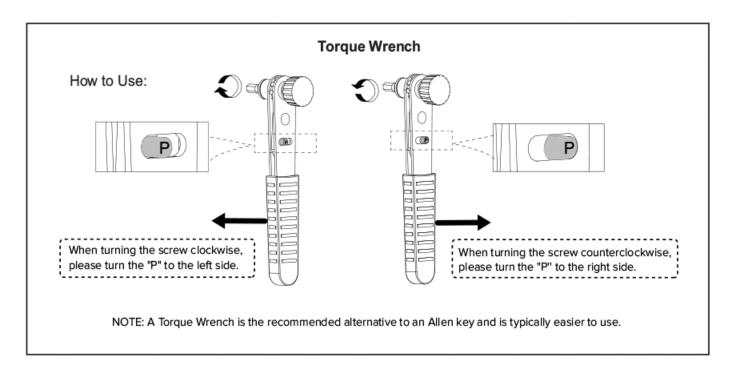

MUSE & LOUNGE

KD-OT1302



## ASSEMBLY INSTRUCTIONS 11-PIECE OUTDOOR DINING SET



(4 pcs)











(4 pcs)



(4 pcs)



(6 pcs)

PARTS |

A

D

G

J







H





C

 $\bigcirc$ 

(6 pcs)

Check that you've received all parts listed below.

в





(1 pc)



M

P

(1 pc)



N

PARTS Check that you've received all parts listed below.



(6 pcs)



(1 pc)





Missing something? Email us at <u>hello@museandlounge.com</u>







## STEP 5

Connect the Ottoman Leg (G) to the Ottoman Top Panel (I) using pin (2).





Connect Brace (H) between Ottoman Legs (G) with bolts (4).







Fully tighten all bolts.



## STEP 8

Connect Table Tops (W, O, Q) with bolts (5).







## Need some help?



1-888-980-5122



@museandloungeco



hello@museandlounge.com



Outdoor furniture naturally weathers and shows color variation over time. We recommend the following care for the best results:

- Wipe with a soft cloth.
- Wash with mild soap and water as needed; do not use abrasive cleaners.
- Cover furniture with an outdoor cover (not included) when not in use.
- Store in a dry, covered area during inclement weather or winter season.



After assembly is completed, save these instructions and any included tools for futur