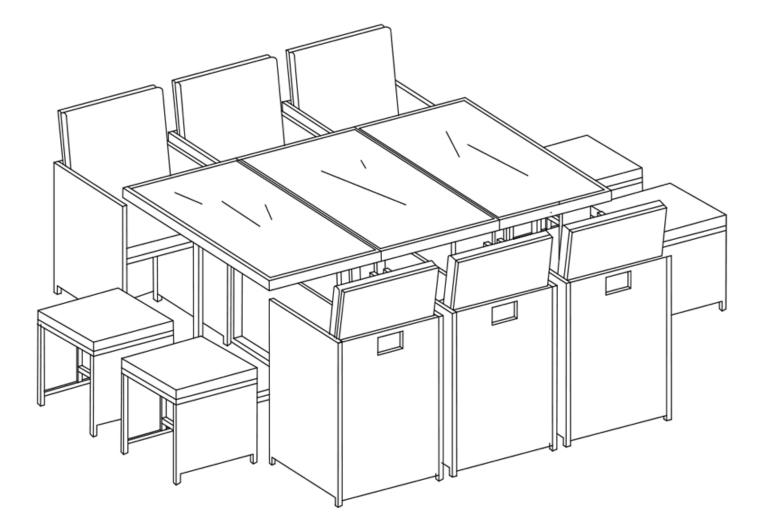

## ASSEMBLY INSTRUCTIONS 11-PIECE OUTDOOR DINING SET

(4 pcs)

(4 pcs)

(4 pcs)

(6 pcs)

PARTS |

A

D

G

J

H

C

 $\bigcirc$ 

(6 pcs)

Check that you've received all parts listed below.

в

(1 pc)

M

P

(1 pc)

N

PARTS Check that you've received all parts listed below.

(6 pcs)

(1 pc)