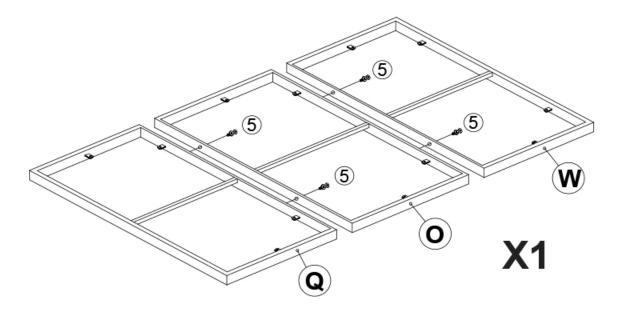

MUSE & LOUNGE

KD-OT1302



## ASSEMBLY INSTRUCTIONS 11-PIECE OUTDOOR DINING SET



(4 pcs)











(4 pcs)



(4 pcs)



(6 pcs)

PARTS |

A

D

G

J







H





C

 $\bigcirc$ 

(6 pcs)

Check that you've received all parts listed below.

в





(1 pc)



M

P

(1 pc)



N

PARTS Check that you've received all parts listed below.



(6 pcs)



(1 pc)





Missing something? Email us at <u>hello@museandlounge.com</u>







## STEP 5

Connect the Ottoman Leg (G) to the Ottoman Top Panel (I) using pin (2).





Connect Brace (H) between Ottoman Legs (G) with bolts (4).







Fully tighten all bolts.



## STEP 8

Connect Table Tops (W, O, Q) with bolts (5).







## Need some help?



1-888-980-5122



@museandloungeco



hello@museandlounge.com



Outdoor furniture naturally weathers and shows color variation over time. We recommend the following care for the best results:

- Wipe with a soft cloth.
- Wash with mild soap and water as needed; do not use abrasive cleaners.
- Cover furniture with an outdoor cover (not included) when not in use.
- Store in a dry, covered area during inclement weather or winter season.



After assembly is completed, save these instructions and any included tools for future maintenance or re-assembly.