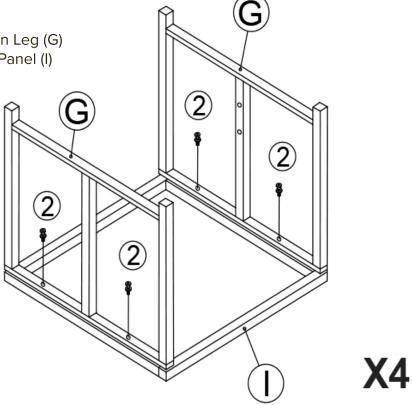

## STEP 5

Connect the Ottoman Leg (G) to the Ottoman Top Panel (I) using pin (2).

Connect Brace (H) between Ottoman Legs (G) with bolts (4).

Fully tighten all bolts.