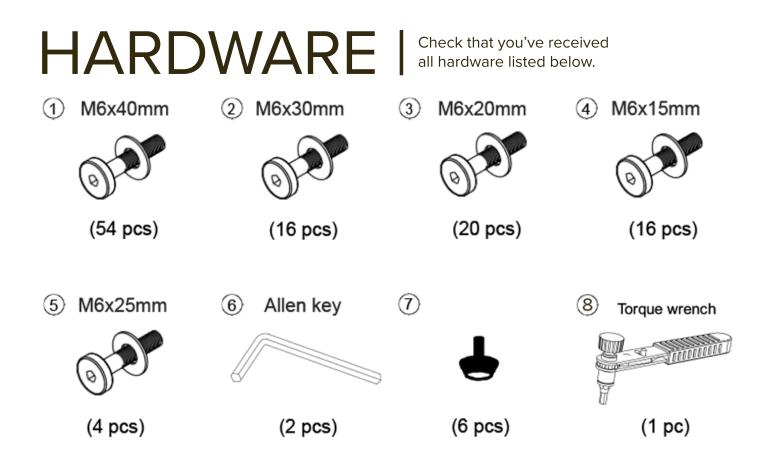

## ASSEMBLY INSTRUCTIONS 11-PIECE OUTDOOR DINING SET

(4 pcs)

(4 pcs)

(4 pcs)

(6 pcs)

PARTS |

A

D

G

J

H

C

 $\bigcirc$ 

(6 pcs)

Check that you've received all parts listed below.

в

(1 pc)

M

P

(1 pc)

N

PARTS Check that you've received all parts listed below.

(6 pcs)

(1 pc)