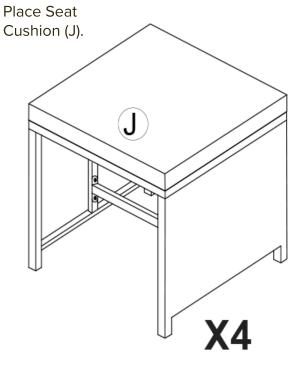

MUSE & LOUNGE

KD-OT1302



## ASSEMBLY INSTRUCTIONS 11-PIECE OUTDOOR DINING SET



(4 pcs)











(4 pcs)



(4 pcs)



(6 pcs)

PARTS |

A

D

G

J







H





C

 $\bigcirc$ 

(6 pcs)

Check that you've received all parts listed below.

в





(1 pc)



M

P

(1 pc)



N

PARTS Check that you've received all parts listed below.



(6 pcs)



(1 pc)





Missing something? Email us at <u>hello@museandlounge.com</u>







## STEP 5

Connect the Ottoman Leg (G) to the Ottoman Top Panel (I) using pin (2).





Connect Brace (H) between Ottoman Legs (G) with bolts (4).







Fully tighten all bolts.



## STEP 8

Connect Table Tops (W, O, Q) with bolts (5).







## Need some help?



1-888-980-5122



@museandloungeco



hello@museandlounge.com



Outdoor furniture naturally weathers and shows color variation over time. We recommend the following care for the best results:

- Wipe with a soft cloth.
- Wash with mild soap and water as needed; do not use abrasive cleaners.
- Cover furniture with an outdoor cover (not included) when not in use.
- Store in a dry, covered area during inclement weather or winter season.



After assembly is completed, save these instructions and any included tools for future maintenance or re-assembly.