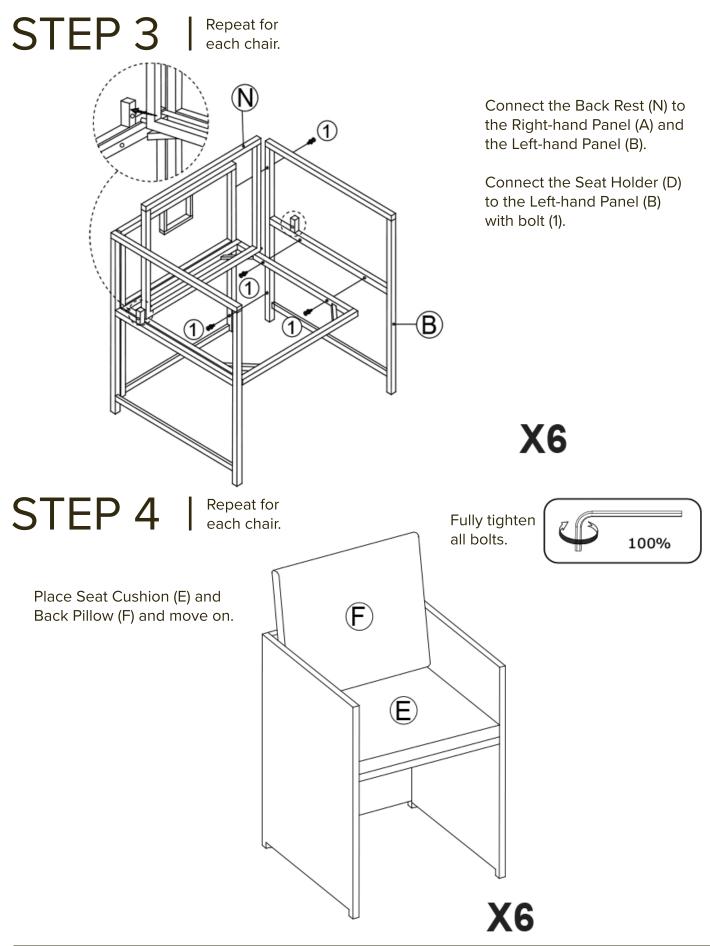

## ASSEMBLY INSTRUCTIONS 11-PIECE OUTDOOR DINING SET

(4 pcs)

(4 pcs)

(4 pcs)

(6 pcs)

PARTS |

A

D

G

J

H

C

 $\bigcirc$ 

(6 pcs)

Check that you've received all parts listed below.

в

(1 pc)

M

P

(1 pc)

N

PARTS Check that you've received all parts listed below.

(6 pcs)

(1 pc)