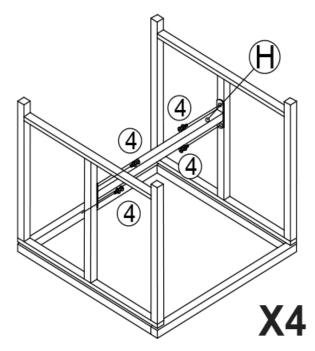

## STEP 5

Connect the Ottoman Leg (G) to the Ottoman Top Panel (I) using pin (2).

Connect Brace (H) between Ottoman Legs (G) with bolts (4).

Fully tighten all bolts.