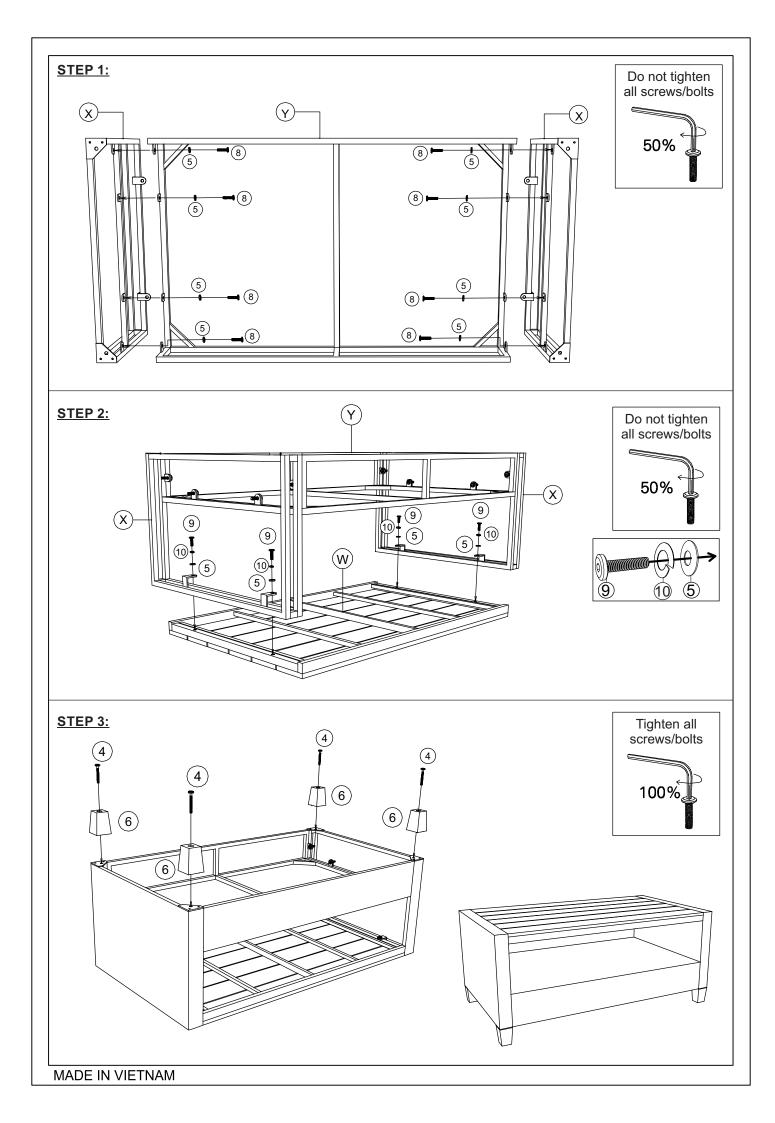

|      |                 | Arm Chair — |                             | as a rug<br>• Check to<br>• Remove<br>• Do not tig | parts<br>or ca<br>be s<br>all wi<br>ghter | s on a<br>rpet to<br>ure th<br>rappir<br>a all so | clean and s<br>o avoid the p<br>at you have<br>ng materials,<br>crews/bolts u | mooth surface such<br>parts from being scra<br>all parts and hardw<br>including staples &<br>until all completely a<br>reach of children. | atched.<br>are.<br>packing |  |
|------|-----------------|-------------|-----------------------------|----------------------------------------------------|-------------------------------------------|---------------------------------------------------|-------------------------------------------------------------------------------|-------------------------------------------------------------------------------------------------------------------------------------------|----------------------------|--|
| 1729 | PART LIST       |             |                             |                                                    | (1729-29)                                 |                                                   |                                                                               |                                                                                                                                           |                            |  |
|      | NO. DESCRIPTION |             |                             | QTY.                                               |                                           | HARDWARE LIST                                     |                                                                               |                                                                                                                                           |                            |  |
| - 29 | AB              |             | Right<br>Arm<br>Left<br>Arm | 1 PC<br>1 PC                                       | -                                         | NO.<br>1                                          | DE                                                                            | Bolt Ø 6 x 45mm                                                                                                                           | QTY.<br>4 PCS              |  |
|      |                 |             |                             |                                                    |                                           | 2                                                 | 0)                                                                            | Bolt <b>Ø</b> 6 x 40mm                                                                                                                    | 4 PCS                      |  |
| - 29 |                 |             |                             |                                                    |                                           | 3                                                 |                                                                               | Bolt Ø 6 x 70mm                                                                                                                           | 4 PCS                      |  |
| - 29 | С               |             | Single<br>Backrest          | 1 PC                                               | -                                         | 4                                                 |                                                                               | Bolt Ø 6 x 55mm                                                                                                                           | 4 PCS                      |  |
|      |                 |             |                             |                                                    |                                           | 5                                                 | $\bigcirc$                                                                    | Washer Ø6 x 14 mm                                                                                                                         | 12 PCS                     |  |
| - 29 | D               |             | Single<br>Seatbase          | 1 PC                                               |                                           | 6                                                 | <b>E</b>                                                                      | Plastic leg 48 x 48 x 65mm                                                                                                                | 4 PCS                      |  |
|      | E               |             | Single<br>Front<br>Panel    | 1 PC                                               |                                           | 10                                                | $\bigcirc$                                                                    | Lock Washer Ø6x10 mm                                                                                                                      | 12 PCS                     |  |
| - 29 |                 |             |                             |                                                    |                                           | 11                                                | <u>F</u>                                                                      | Allen key 4 x 60mm                                                                                                                        | 1 PC                       |  |
| - 29 | F               |             | Single<br>Cushion<br>Seat   | 1 PC                                               | L                                         |                                                   |                                                                               |                                                                                                                                           |                            |  |
| - 29 | Н               | + +         | Pillow                      | 1 PC                                               |                                           |                                                   |                                                                               |                                                                                                                                           |                            |  |
|      |                 |             |                             |                                                    |                                           |                                                   |                                                                               |                                                                                                                                           |                            |  |