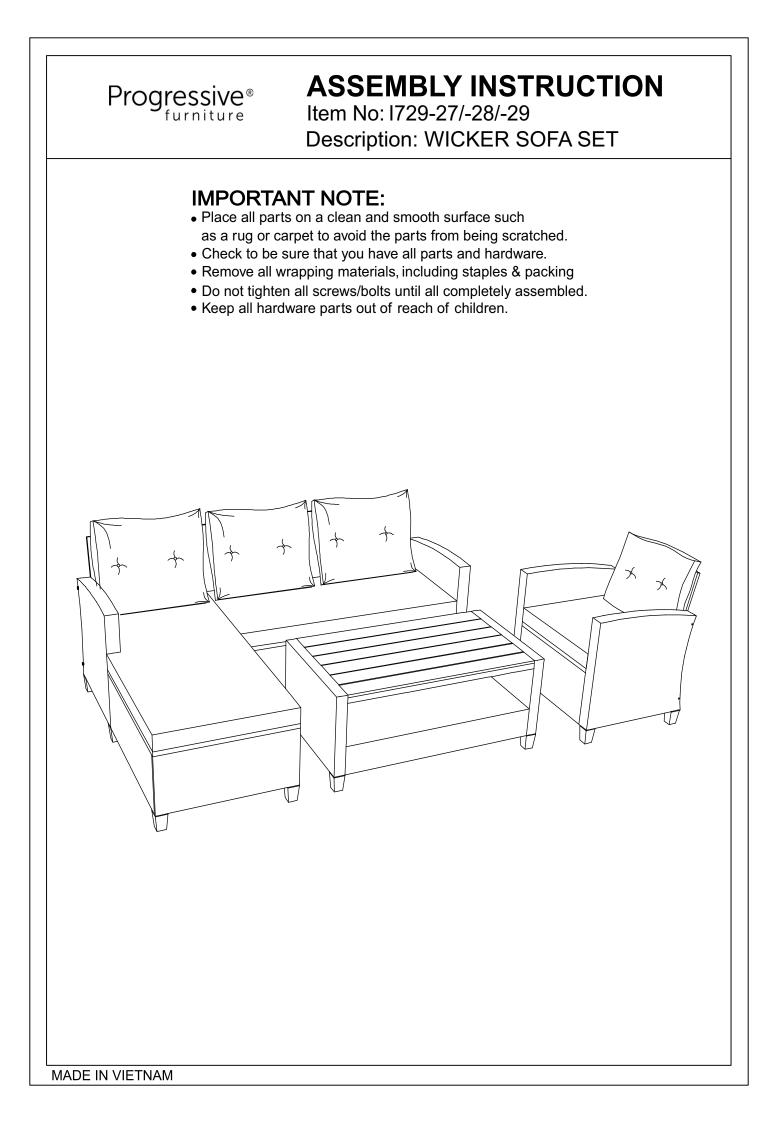

|      |                 | Arm Chair — |                             | as a rug<br>• Check to<br>• Remove<br>• Do not tig | parts<br>or ca<br>be s<br>all wi<br>ghter | s on a<br>rpet to<br>ure th<br>rappir<br>a all so | clean and s<br>o avoid the p<br>at you have<br>ng materials,<br>crews/bolts u | mooth surface such<br>parts from being scra<br>all parts and hardw<br>including staples &<br>until all completely a<br>reach of children. | atched.<br>are.<br>packing |  |
|------|-----------------|-------------|-----------------------------|----------------------------------------------------|-------------------------------------------|---------------------------------------------------|-------------------------------------------------------------------------------|---------------------------