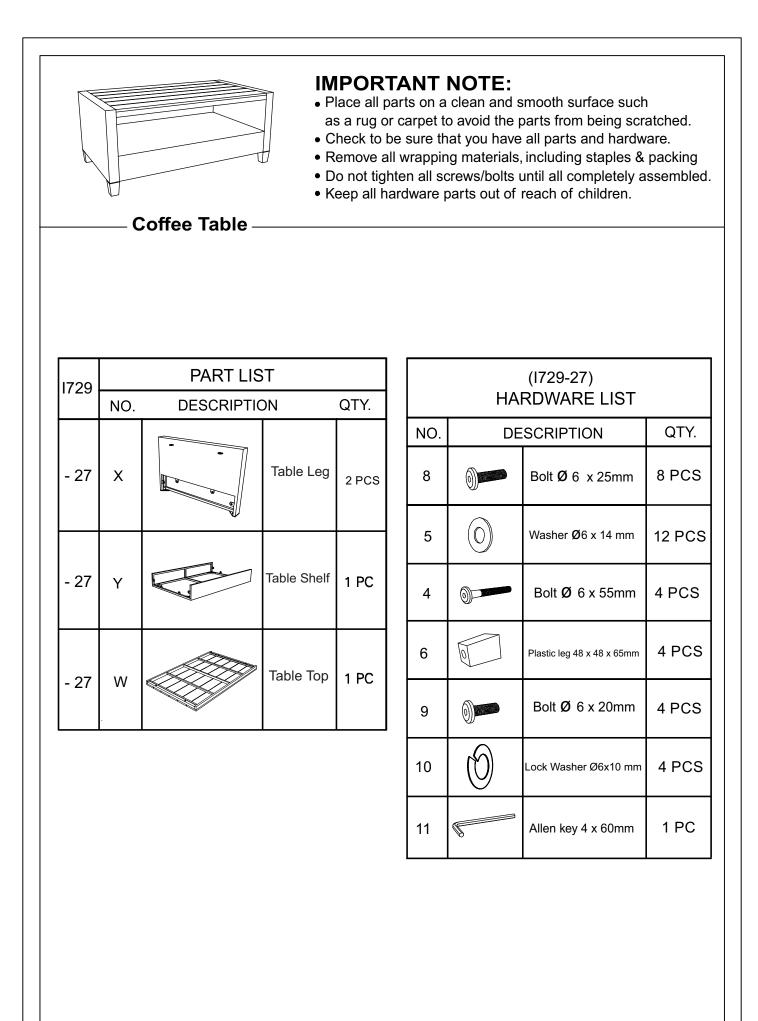

|      |                 | Arm Chair — |                             | as a rug<br>• Check to<br>• Remove<br>• Do not tig | parts<br>or ca<br>be s<br>all wi<br>ghter | s on a<br>rpet to<br>ure th<br>rappir<br>a all so | clean and s<br>o avoid the p<br>at you have<br>ng materials,<br>crews/bolts u | mooth surface such<br>parts from being scra<br>all parts and hardw<br>including staples &<br>until all completely a<br>reach of children. | atched.<br>are.<br>packing |  |
|------|-----------------|-------------|-----------------------------|----------------------------------------------------|-------------------------------------------|---------------------------------------------------|-------------------------------------------------------------------------------|-------------------------------------------------------------------------------------------------------------------------------------------|----------------------------|--|
| 1729 | PART LIST       |             |                             |                                                    | (1729-29)                                 |                                                   |                                                                               |                                                                                                                                           |                            |  |
|      | NO. DESCRIPTION |             |                             | QTY.                                               |                                           | HARDWARE LIST                                     |                                                                               |                                                                                                                                           |                            |  |
| - 29 | AB              |             | Right<br>Arm<br>Left<br>Arm | 1 PC<br>1 PC                                       | -                                         | NO.<br>1                                          | DE                                                                            | Bolt Ø 6 x 45mm                                                                                                                           | QTY.<br>4 PCS              |  |
|      |                 |             |                             |                                                    |                                           | 2                                                 | 0)                                                                            | Bolt <b>Ø</b> 6 x 40mm                                                                                                                    | 4 PCS                      |  |
| - 29 |                 |             |                             |                                                    |                                           | 3                                                 |                                                                               | Bolt Ø 6 x 70mm                                                                                                                           | 4 PCS                      |  |
| - 29 | С               |             | Single<br>Backrest          | 1 PC                                               | -                                         | 4                                                 |                                                                               | Bolt Ø 6 x 55mm                                                                                                                           | 4 PCS                      |  |
|      |                 |             |                             |                                                    |                                           | 5                                                 | $\bigcirc$                                                                    | Washer Ø6 x 14 mm                                                                                                                         | 12 PCS                     |  |
| - 29 | D               |             | Single<br>Seatbase          | 1 PC                                               |                                           | 6                                                 | <b>E</b>                                                                      | Plastic leg 48 x 48 x 65mm                                                                                                                | 4 PCS                      |  |
|      | E               |             | Single<br>Front<br>Panel    | 1 PC                                               |                                           | 10                                                | $\bigcirc$                                                                    | Lock Washer Ø6x10 mm                                                                                                                      | 12 PCS                     |  |
| - 29 |                 |             |                             |                                                    |                                           | 11                                                | <u>F</u>                                                                      | Allen key 4 x 60mm                                                                                                                        | 1 PC                       |  |
| - 29 | F               |             | Single<br>Cushion<br>Seat   | 1 PC                                               | L                                         |                                                   |                                                                               |                                                                                                                                           |                            |  |
| - 29 | Н               | + +         | Pillow                      | 1 PC                                               |                                           |                                                   |                                                                               |                                                                                                                                           |                            |  |
|      |                 |             |                             |                                                    |                                           |                                                   |                                                                               |                                                                                                                                           |                            |  |