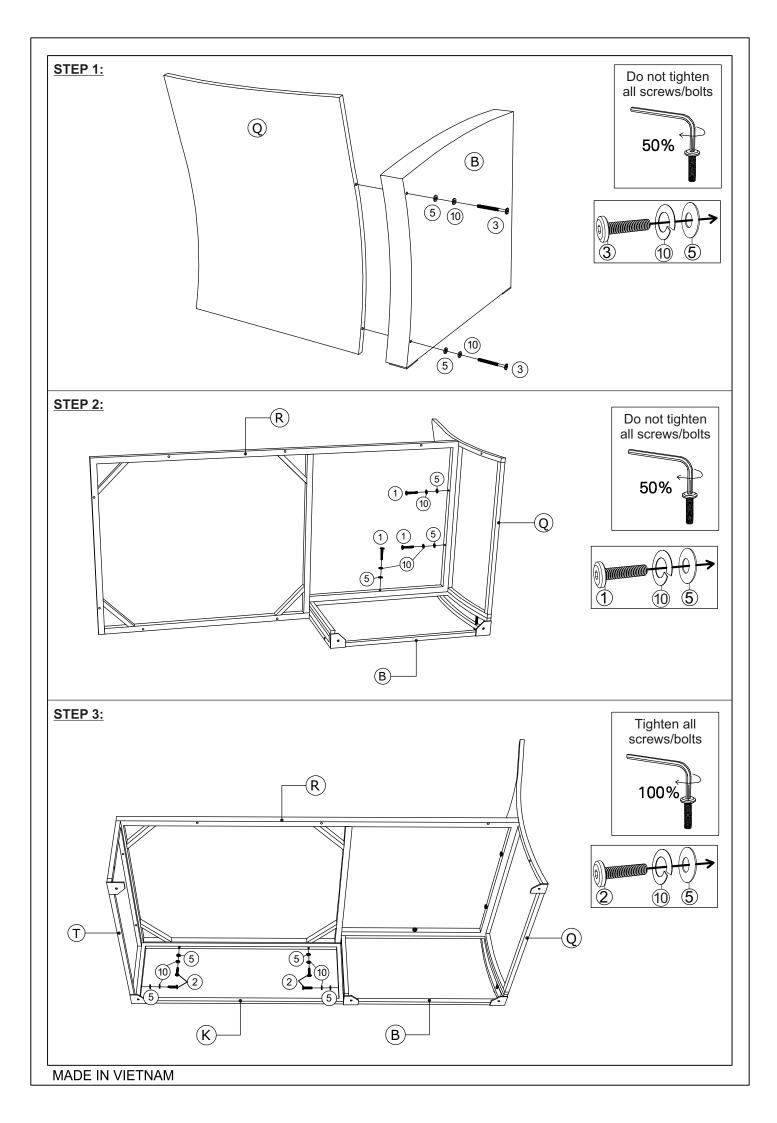

|      |          | .ounger — | •                                 | <ul> <li>Check to</li> <li>Remove</li> <li>Do not tig</li> </ul> | be s<br>all wi<br>ghten | ure tha<br>rapping<br>all sc                   | at you have<br>g materials,<br>rews/bolts u | arts from being scra<br>all parts and hardwa<br>including staples & r<br>ntil all completely as<br>each of children. | are.<br>packi |  |
|------|----------|-----------|-----------------------------------|------------------------------------------------------------------|-------------------------|------------------------------------------------|---------------------------------------------|----------------------------------------------------------------------------------------------------------------------|---------------|--|
| 1729 | PARTLIST |           |                                   |                                                                  |                         |                                                |                                             |                                                                                                                      |               |  |
|      | NO.      | DESCRIPTI | QTY.                              |                                                                  | NO.                     | HARDWARE LIST       NO.     DESCRIPTION     Q1 |                                             |                                                                                                                      |               |  |
| - 27 | В        |           | Left<br>Arm                       | 1 PC                                                             |                         | 1                                              |                                             | Bolt Ø 6 x 45mm                                                                                                      | 6 F           |  |
|      |          |           |                                   |                                                                  |                         | 2                                              |                                             | Bolt <b>Ø</b> 6 x 40mm                                                                                               | 8 F           |  |
| - 27 | Q        |           | Lounger<br>Backrest               | 1 PC                                                             |                         | 3                                              | (i)                                         | Bolt <b>Ø</b> 6 x 70mm                                                                                               | 2 F           |  |
|      | R        |           | Lounger<br>Seat base              | 1 PC                                                             |                         | 4                                              | 0                                           | Bolt Ø 6 x 55mm                                                                                                      | 5 F           |  |
| - 27 |          |           |                                   |                                                                  |                         | 5                                              | $\bigcirc$                                  | Washer Ø6 x 14 mm                                                                                                    | 16 F          |  |
| - 27 | S        |           | Lounger<br>Large<br>Side<br>Panel | 1 PC                                                             |                         | 6                                              | Q                                           | Plastic leg 48 x 48 x 65mm                                                                                           | 5 F           |  |
|      |          |           |                                   |                                                                  |                         | 7                                              |                                             | Connection 62 x 40 x 32mm                                                                                            | 2 P           |  |
| - 27 | Т        |           | Lounger<br>Front<br>Panel         | 1 PC                                                             |                         | 10                                             | $(\mathfrak{O})$                            | Lock Washer Ø6x10 mm                                                                                                 | 16 F          |  |
| - 27 | К        |           | Lounger<br>Small<br>Side<br>Panel | 1 PC                                                             |                         | 11                                             |                                             | Allen key 4 x 60mm                                                                                                   | 1 F           |  |
| - 27 | U        |           | Lounger<br>Cushion<br>Seat        | 1 PC                                                             |                         |                                                | I                                           | I                                                                                                                    | <u></u>       |  |
| - 27 | Н        | ++        | Pillow                            | 1 PC                                                             |                         |                                                |                                             |                                                                                                                      |               |  |