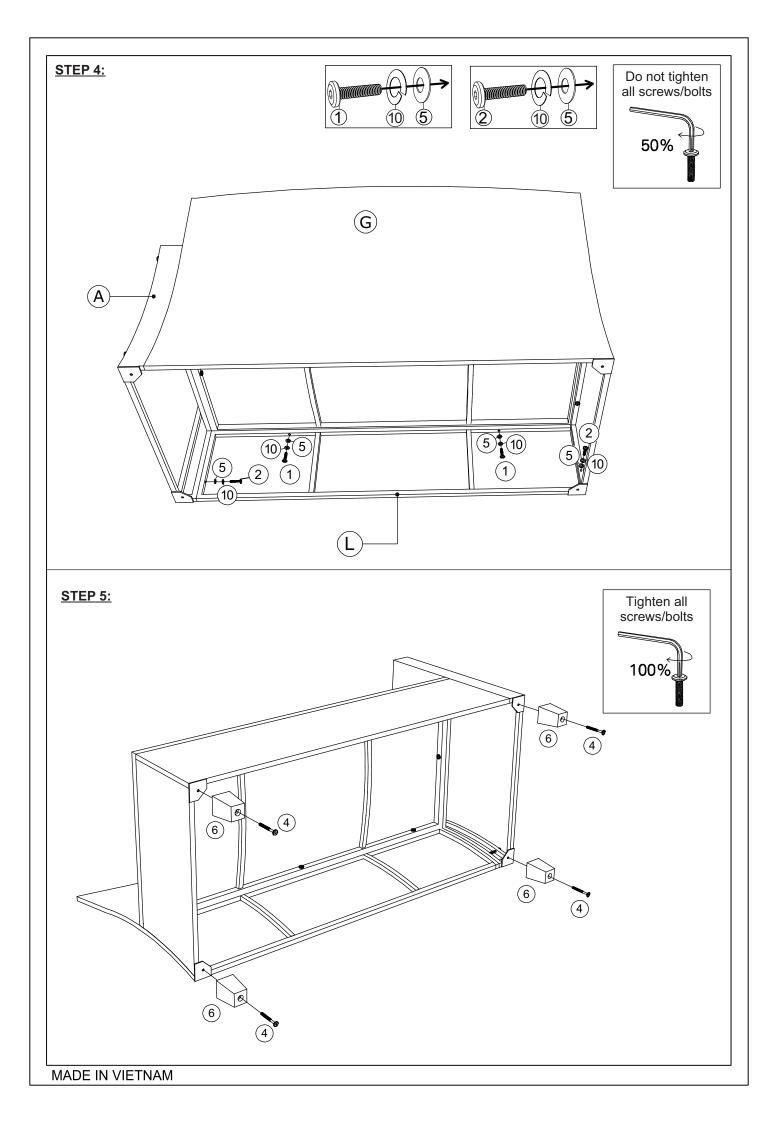

|      |                 | Arm Chair — |                             | as a rug<br>• Check to<br>• Remove<br>• Do not tig | parts<br>or ca<br>be s<br>all wi<br>ghter | s on a<br>rpet to<br>ure th<br>rappir<br>a all so | clean and s<br>o avoid the p<br>at you have<br>ng materials,<br>crews/bolts u | mooth surface such<br>parts from being scra<br>all parts and hardw<br>including staples &<br>until all completely a<br>reach of children. | atched.<br>are.<br>packing |  |
|------|-----------------|-------------|-----------------------------|----------------------------------------------------|-------------------------------------------|---------------------------------------------------|-------------------------------------------------------------------------------|-------------------------------------------------------------------------------------------------------------------------------------------|----------------------------|--|
| 1729 | PART LIST       |             |                             |                                                    | (1729-29)                                 |                                                   |                                                                               |                                                                                                                                           |                            |  |
|      | NO. DESCRIPTION |             |                             | QTY.                                               |                                           | HARDWARE LIST                                     |                                                                               |                                                                                                                                           |                            |  |
| - 29 | AB              |             | Right<br>Arm<br>Left<br>Arm | 1 PC<br>1 PC                                       | -                                         | NO.<br>1                                          | DE                                                                            | Bolt Ø 6 x 45mm                                                                                                                           | QTY.<br>4 PCS              |  |
|      |                 |             |                             |                                                    |                                           | 2                                                 | 0)                                                                            | Bolt <b>Ø</b> 6 x 40mm                                                                                                                    | 4 PCS                      |  |
| - 29 |                 |             |                             |                                                    |                                           | 3                                                 |                                                                               | Bolt Ø 6 x 70mm                                                                                                                           | 4 PCS                      |  |
| - 29 | С               |             | Single<br>Backrest          | 1 PC                                               | -                                         | 4                                                 |                                                                               | Bolt Ø 6 x 55mm                                                                                                                           | 4 PCS                      |  |
|      |                 |             |                             |                                                    |                                           | 5                                                 | $\bigcirc$                                                                    | Washer Ø6 x 14 mm                                                                                                                         | 12 PCS                     |  |
| - 29 | D               |             | Single<br>Seatbase          | 1 PC                                               |                                           | 6                                                 | <b>E</b>                                                                      | Plastic leg 48 x 48 x 65mm                                                                                                                | 4 PCS                      |  |
|      | E               |             | Single<br>Front<br>Panel    | 1 PC                                               |                                           | 10                                                | $\bigcirc$                                                                    | Lock Washer Ø6x10 mm                                                                                                                      | 12 PCS                     |  |
| - 29 |                 |             |                             |                                                    |                                           | 11                                                | <u>F</u>                                                                      | Allen key 4 x 60mm                                                                                                                        | 1 PC                       |  |
| - 29 | F               |             | Single<br>Cushion<br>Seat   | 1 PC                                               | L                                         |                                                   |                                                                               |                                                                                                                                           |                            |  |
| - 29 | Н               | + +         | Pillow                      | 1 PC                                               |                                           |                                                   |                                                                               |                                                                                                                                           |                            |  |
|      |                 |             |                             |                                                    |                                           |                                                   |                                                                               |                                                                                                                                           |                            |  |