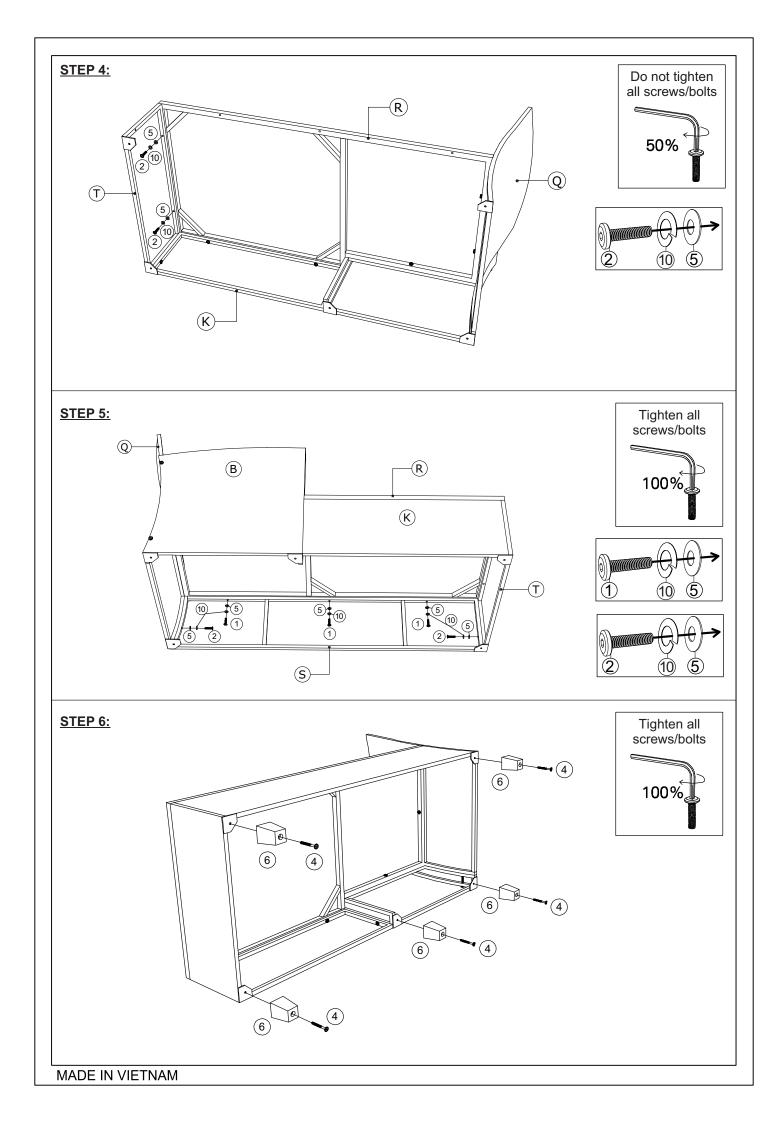

|      |          | .ounger — | •                                 | <ul> <li>Check to</li> <li>Remove</li> <li>Do not tig</li> </ul> | be s<br>all wi<br>ghten | ure tha<br>rapping<br>all sc                   | at you have<br>g materials,<br>rews/bolts u | arts from being scra<br>all parts and hardwa<br>including staples & r<br>ntil all completely as<br>each of children. | are.<br>packi |  |
|------|----------|-----------|-----------------------------------|------------------------------------------------------------------|-------------------------|------------------------------------------------|---------------------------------------------|----------------------------------------------------------------------------------------------------------------------|---------------|--|
| 1729 | PARTLIST |           |                                   |                                                                  |                         |                                                |                                             |                                                                                                                      |               |  |
|      | NO.      | DESCRIPTI | QTY.                              |                                                                  | NO.                     | HARDWARE LIST       NO.     DESCRIPTION     Q1 |                                             |                                                                                                                      |               |  |
| - 27 | В        |           | Left<br>Arm                       | 1 PC                                                             |                         | 1                                              |                                             | Bolt Ø 6 x 45mm                                                                                                      | 6 F           |  |
|      |          |           |                                   |                                                                  |                         | 2                                              |                                             | Bolt <b>Ø</b> 6 x 40mm                                                                                               | 8 F           |  |
| - 27 | Q        |           | Lounger<br>Backrest               | 1 PC                                                             |                         | 3                                              | (i)                                         | Bolt <b>Ø</b> 6 x 70mm                                                                                               | 2 F           |  |
|      | R        |           | Lounger<br>Seat base              | 1 PC                                                             |                         | 4                                              | 0                                           | Bolt Ø 6 x 55mm                                                                                                      | 5 F           |  |
| - 27 |          |           |                                   |                                                                  |                         | 5                                              | $\bigcirc$                                  | Washer Ø6 x 14 mm                                                                                                    | 16 F          |  |
| - 27 | S        |           | Lounger<br>Large<br>Side<br>Panel | 1 PC                                                             |                         | 6                                              | Q                                           | Plastic leg 48 x 48 x 65mm                                                                                           | 5 F           |  |
|      |          |           |                                   |                                                                  |                         | 7                                              |                                             | Connection 62 x 40 x 32mm                                                                                            | 2 P           |  |
| - 27 | Т        |           | Lounger<br>Front<br>Panel         | 1 PC                                                             |                         | 10                                             | $(\mathfrak{O})$                            | Lock Washer Ø6x10 mm                                                                                                 | 16 F          |  |
| - 27 | К        |           | Lounger<br>Small<br>Side<br>Panel | 1 PC                                                             |                         | 11                                             |                                             | Allen key 4 x 60mm                                                                                                   | 1 F           |  |
| - 27 | U        |           | Lounger<br>Cushion<br>Seat        | 1 PC                                                             |                         |                                                | I                                           | I                                                                                                                    | <u></u>       |  |
| - 27 | Н        | ++        | Pillow                            | 1 PC                                                             |                         |                                                |                                             |                                                                                                                      |               |  |