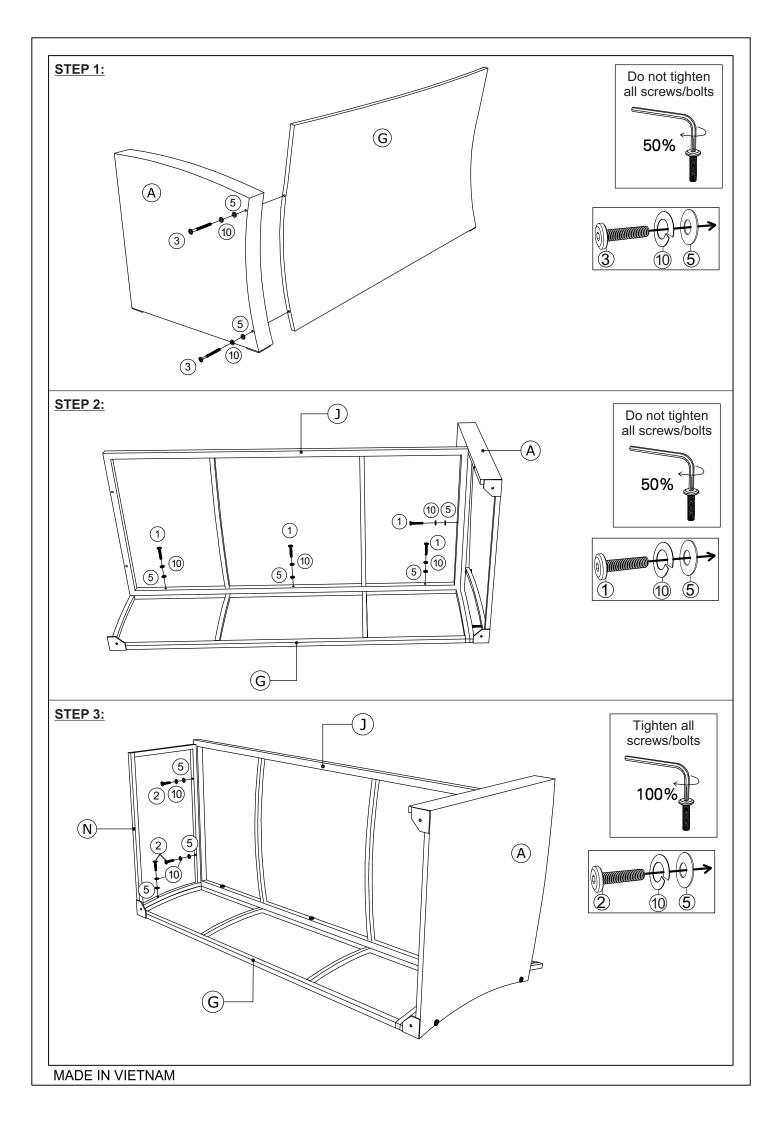

|      |                 | Arm Chair — |                             | as a rug<br>• Check to<br>• Remove<br>• Do not tig | parts<br>or ca<br>be s<br>all wi<br>ghter | s on a<br>rpet to<br>ure th<br>rappir<br>a all so | clean and s<br>o avoid the p<br>at you have<br>ng materials,<br>crews/bolts u | mooth surface such<br>parts from being scra<br>all parts and hardw<br>including staples &<br>until all completely a<br>reach of children. | atched.<br>are.<br>packing |  |
|------|-----------------|-------------|-----------------------------|----------------------------------------------------|-------------------------------------------|---------------------------------------------------|-------------------------------------------------------------------------------|-------------------------------------------------------------------------------------------------------------------------------------------|----------------------------|--|
| 1729 | PART LIST       |             |                             |                                                    | (1729-29)                                 |                                                   |                                                                               |                                                                                                                                           |                            |  |
|      | NO. DESCRIPTION |             |                             | QTY.                                               |                                           | HARDWARE LIST                                     |                                                                               |                                                                                                                                           |                            |  |
| - 29 | AB              |             | Right<br>Arm<br>Left<br>Arm | 1 PC<br>1 PC                                       | -                                         | NO.<br>1                                          | DE                                                                            | Bolt Ø 6 x 45mm                                                                                                                           | QTY.<br>4 PCS              |  |
|      |                 |             |                             |                                                    |                                           | 2                                                 | 0)                                                                            | Bolt <b>Ø</b> 6 x 40mm                                                                                                                    | 4 PCS                      |  |
| - 29 |                 |             |                             |                                                    |                                           | 3                                                 |                                                                               | Bolt Ø 6 x 70mm                                                                                                                           | 4 PCS                      |  |
| - 29 | С               |             | Single<br>Backrest          | 1 PC                                               | -                                         | 4                                                 |                                                                               | Bolt Ø 6 x 55mm                                                                                                                           | 4 PCS                      |  |
|      |                 |             |                             |                                                    |                                           | 5                                                 | $\bigcirc$                                                                    | Washer Ø6 x 14 mm                                                                                                                         | 12 PCS                     |  |
| - 29 | D               |             | Single<br>Seatbase          | 1 PC                                               |                                           | 6                                                 | <b>E</b>                                                                      | Plastic leg 48 x 48 x 65mm                                                                                                                | 4 PCS                      |  |
|      | E               |             | Single<br>Front<br>Panel    | 1 PC                                               |                                           | 10                                                | $\bigcirc$                                                                    | Lock Washer Ø6x10 mm                                                                                                                      | 12 PCS                     |  |
| - 29 |                 |             |                             |                                                    |                                           | 11                                                | <u>F</u>                                                                      | Allen key 4 x 60mm                                                                                                                        | 1 PC                       |  |
| - 29 | F               |             | Single<br>Cushion<br>Seat   | 1 PC                                               | L                                         |                                                   |                                                                               |                                                                                                                                           |                            |  |
| - 29 | Н               | + +         | Pillow                      | 1 PC                                               |                                           |                                                   |                                                                               |                                                                                                                                           |                            |  |
|      |                 |             |                             |                                                    |                                           |                                                   |                                                                               |                                                                                                                                           |                            |  |