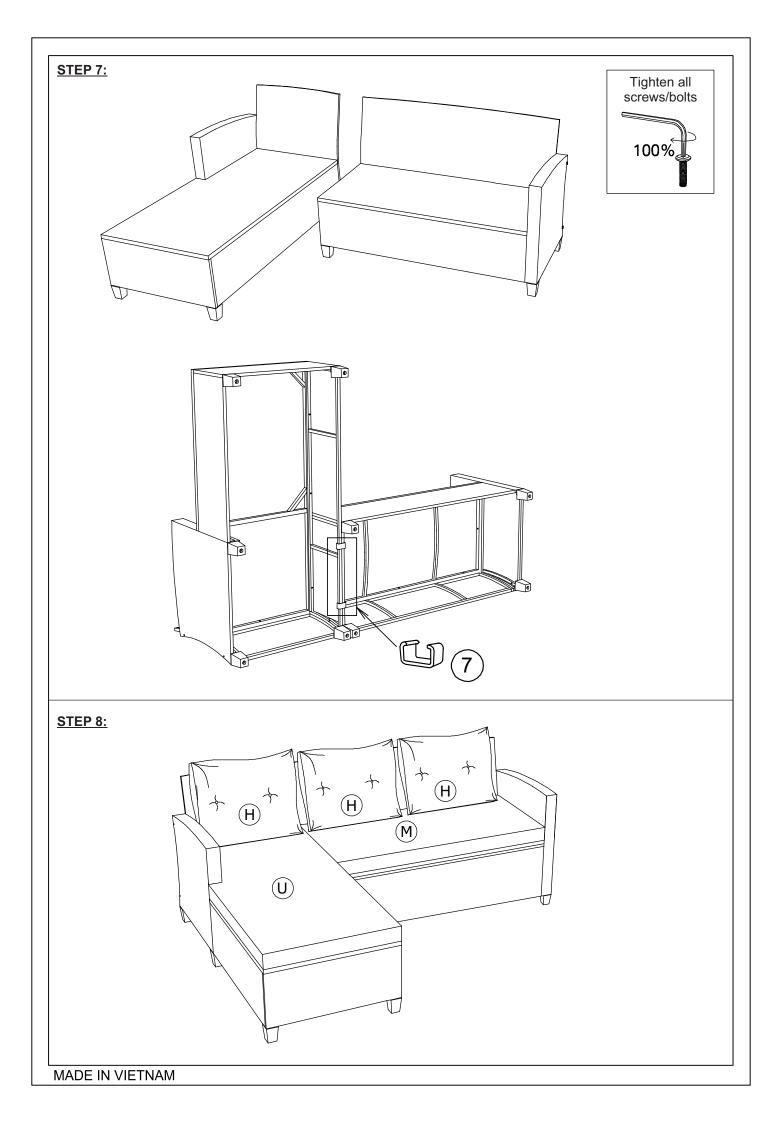

|      |          | .ounger — | •                                 | <ul> <li>Check to</li> <li>Remove</li> <li>Do not tig</li> </ul> | be s<br>all wi<br>ghten | ure tha<br>rapping<br>all sc                   | at you have<br>g materials,<br>rews/bolts u | arts from being scra<br>all parts and hardwa<br>including staples & r<br>ntil all completely as<br>each of children. | are.<br>packi |  |
|------|----------|-----------|-----------------------------------|------------------------------------------------------------------|-------------------------|------------------------------------------------|---------------------------------------------|----------------------------------------------------------------------------------------------------------------------|---------------|--|
| 1729 | PARTLIST |           |                                   |                                                                  |                         |                                                |                                             |                                                                                                                      |               |  |
|      | NO.      | DESCRIPTI | QTY.                              |                                                                  | NO.                     | HARDWARE LIST       NO.     DESCRIPTION     Q1 |                                             |                                                                                                                      |               |  |
| - 27 | В        |           | Left<br>Arm                       | 1 PC                                                             |                         | 1                                              |                                             | Bolt Ø 6 x 45mm                                                                                                      | 6 F           |  |
|      |          |           |                                   |                                                                  |                         | 2                                              |                                             | Bolt <b>Ø</b> 6 x 40mm                                                                                               | 8 F           |  |
| - 27 | Q        |           | Lounger<br>Backrest               | 1 PC                                                             |                         | 3                                              | (i)                                         | Bolt <b>Ø</b> 6 x 70mm                                                                                               | 2 F           |  |
|      | R        |           | Lounger<br>Seat base              | 1 PC                                                             |                         | 4                                              | 0                                           | Bolt Ø 6 x 55mm                                                                                                      | 5 F           |  |
| - 27 |          |           |                                   |                                                                  |                         | 5                                              | $\bigcirc$                                  | Washer Ø6 x 14 mm                                                                                                    | 16 F          |  |
| - 27 | S        |           | Lounger<br>Large<br>Side<br>Panel | 1 PC                                                             |                         | 6                                              | Q                                           | Plastic leg 48 x 48 x 65mm                                                                                           | 5 F           |  |
|      |          |           |                                   |                                                                  |                         | 7                                              |                                             | Connection 62 x 40 x 32mm                                                                                            | 2 P           |  |
| - 27 | Т        |           | Lounger<br>Front<br>Panel         | 1 PC                                                             |                         | 10                                             | $(\mathfrak{O})$                            | Lock Washer Ø6x10 mm                                                                                                 | 16 F          |  |
| - 27 | К        |           | Lounger<br>Small<br>Side<br>Panel | 1 PC                                                             |                         | 11                                             |                                             | Allen key 4 x 60mm                                                                                                   | 1 F           |  |
| - 27 | U        |           | Lounger<br>Cushion<br>Seat        | 1 PC                                                             |                         |                                                | I                                           | I                                                                                                                    | <u></u>       |  |
| - 27 | Н        | ++        | Pillow                            | 1 PC                                                             |                         |                                                |                                             |                                                                                                                      |               |  |