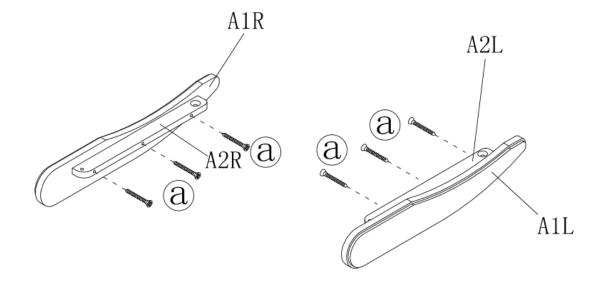

#### Chair Assembly:

| hair As   | sembly:                      |      |            |                                |      |  |
|-----------|------------------------------|------|------------|--------------------------------|------|--|
|           | PARTS LIST                   |      |            |                                |      |  |
| ID        | DESCRIPTION                  | QTY  | ID         | DESCRIPTION                    | QTY  |  |
| <b>A1</b> | A1R A1L ARM REST             | 2PCS | C1 –<br>C7 | BACK REST PANELS               | 7PCS |  |
| A2        | A2L A2R A2R ARM REST SUPPORT | 2PCS | B1         | B1R B1L BASE LEG               | 2PCS |  |
| B2        | B2 BASE LEGS CROSS BEAM      | 1PC  | В3         | B3 FRONT SEAT SLAT             | 1PC  |  |
| В4        | BASE BOTTOM SUPPORT          | 1PC  | B5         | B5 SEAT SLATS                  | 5PCS |  |
| C8        | TOP BACK REST<br>CROSS BEAM  | 1PC  | C9         | MIDDLE BACK REST<br>CROSS BEAM | 1PC  |  |

|     | PARTS LIST                     |      |    |                       |      |  |  |
|-----|--------------------------------|------|----|-----------------------|------|--|--|
| ID  | DESCRIPTION                    | QTY  | ID | DESCRIPTION           | QTY  |  |  |
| C10 | BOTTOM BACK REST<br>CROSS BEAM | 1PC  | F1 | F1R F1L F1L FRONT LEG | 2PCS |  |  |
| F2  | F2 FRONT LEG CROSS BEAM        | 1PC  | D  | D ARM REST CONNECTION | 2PCS |  |  |
| E   | E<br>FOLDING BRACKET           | 2PCS |    |                       |      |  |  |

|          | HARDWARE LIST                                  |             |            |                   |            |  |  |
|----------|------------------------------------------------|-------------|------------|-------------------|------------|--|--|
| ID       | DESCRIPTION                                    | QTY         | ID         | DESCRIPTION       | QTY        |  |  |
| (a)      | 3.5*40MM                                       | 59PCS+<br>3 | <b>(b)</b> | ( <b>)</b> 8*55MM | 4PCS+<br>1 |  |  |
| <u>C</u> | <b>(                                      </b> | 6PCS+1      |            | WRENCH            | 1PC        |  |  |