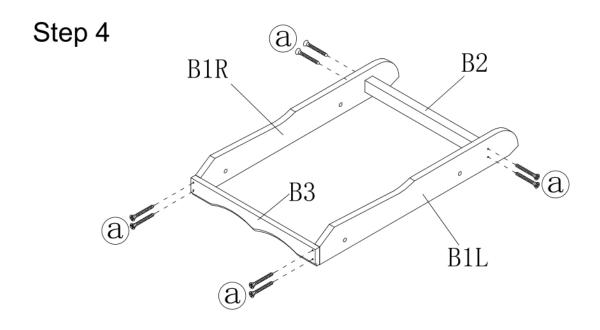

#### Chair Assembly:

| hair As   | sembly:                      |      |            |                                |      |  |
|-----------|------------------------------|------|------------|--------------------------------|------|--|
|           | PARTS LIST                   |      |            |                                |      |  |
| ID        | DESCRIPTION                  | QTY  | ID         | DESCRIPTION                    | QTY  |  |
| <b>A1</b> | A1R A1L ARM REST             | 2PCS | C1 –<br>C7 | BACK REST PANELS               | 7PCS |  |
| A2        | A2L A2R A2R ARM REST SUPPORT | 2PCS | B1         | B1R B1L BASE LEG               | 2PCS |  |
| B2        | B2 BASE LEGS CROSS BEAM      | 1PC  | В3         | B3 FRONT SEAT SLAT             | 1PC  |  |
| В4        | BASE BOTTOM SUPPORT          | 1PC  | B5         | B5 SEAT SLATS                  | 5PCS |  |
| C8        | TOP BACK REST<br>CROSS BEAM  | 1PC  | C9         | MIDDLE BACK REST<br>CROSS BEAM | 1PC  |  |

|     | PARTS LIST                     |      |    |                       |      |  |  |
|-----|--------------------------------|------|----|-----------------------|------|--|--|
| ID  | DESCRIPTION                    | QTY  | ID | DESCRIPTION           | QTY  |  |  |
| C10 | BOTTOM BACK REST<br>CROSS BEAM | 1PC  | F1 | F1R F1L F1L FRONT LEG | 2PCS |  |  |
| F2  | F2 FRONT LEG CROSS BEAM        | 1PC  | D  | D ARM REST CONNECTION | 2PCS |  |  |
| E   | E<br>FOLDING BRACKET           | 2PCS |    |                       |      |  |  |

|          | HARDWARE LIST                                  |             |            |                   |            |  |  |
|----------|------------------------------------------------|-------------|------------|-------------------|------------|--|--|
| ID       | DESCRIPTION                                    | QTY         | ID         | DESCRIPTION       | QTY        |  |  |
| (a)      | 3.5*40MM                                       | 59PCS+<br>3 | <b>(b)</b> | ( <b>)</b> 8*55MM | 4PCS+<br>1 |  |  |
| <u>C</u> | <b>(                                      </b> | 6PCS+1      |            | WRENCH            | 1PC        |  |  |

### **ASSEMBLY INSTRUCTION STEPS**

Step 5

Step 6

Step 7

Step 8