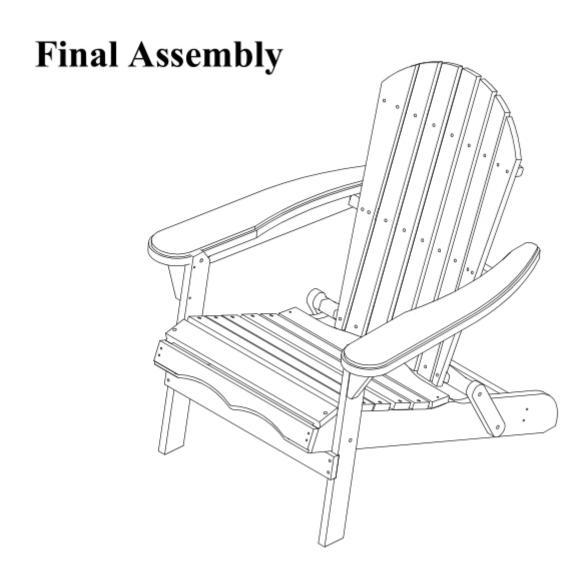

### **Instruction Manual**

Please save this manual for future reference.

Thank you for purchasing this Winsome House product. This product has been manufactured with the highest standards of safety and quality.

| <b>Product Name:</b> | NATURE WOOD ADIRONDACK CHAIR |  |  |
|----------------------|------------------------------|--|--|
| SKU #:               | WHOF412                      |  |  |