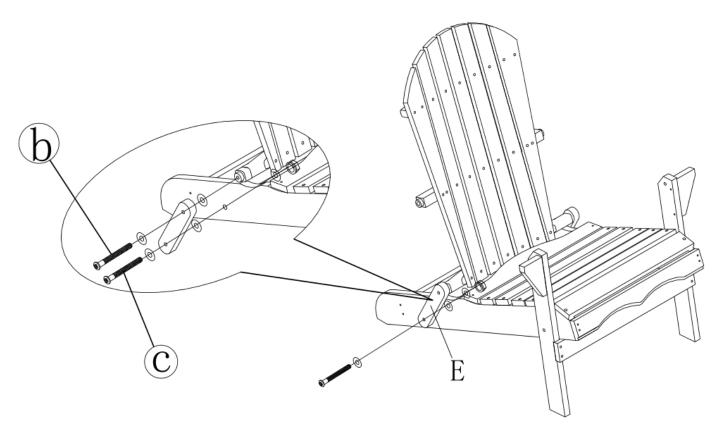

| <u>C</u> | <b>(                                      </b> | 6PCS+1      |            | WRENCH            | 1PC        |  |  |

### **Important:**

- Please assemble strictly in accordance with instruction.
- Please double-check to ensure that all parts of the package contents intact.
- Please note that weight capacity for this chair is 330lbs.
- When assembling Adirondack chair, please handle all panels and/or hardware with care to avoid any possibilities of damages and/or injuries.
- Do not completely tighten any bolts until the unit is fully assembled and sitting on a level surface. Tighten each bolt nuts firmly. Do not over tighten any bolt nuts as this may cause stripping.



### **ASSEMBLY INSTRUCTION STEPS**







Step 5



Step 6



Step 7



Step 8







# Step10



## Step11



# Step12