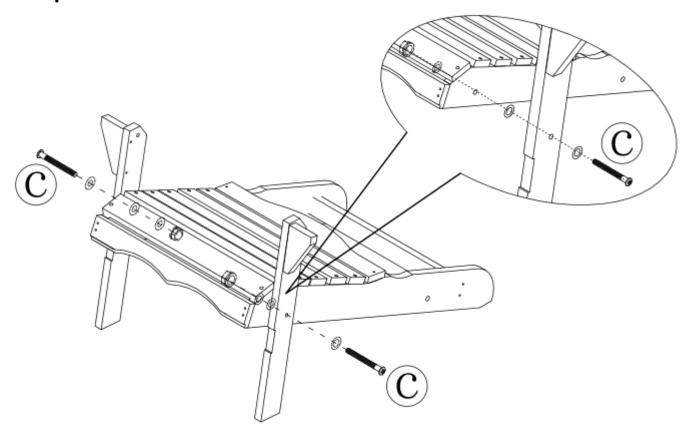

|          | HARDWARE LIST                                  |             |            |                   |            |  |  |
|----------|------------------------------------------------|-------------|------------|-------------------|------------|--|--|
| ID       | DESCRIPTION                                    | QTY         | ID         | DESCRIPTION       | QTY        |  |  |
| (a)      | 3.5*40MM                                       | 59PCS+<br>3 | <b>(b)</b> | ( <b>)</b> 8*55MM | 4PCS+<br>1 |  |  |
| <u>C</u> | <b>(                                      </b> | 6PCS+1      |            | WRENCH            | 1PC        |  |  |