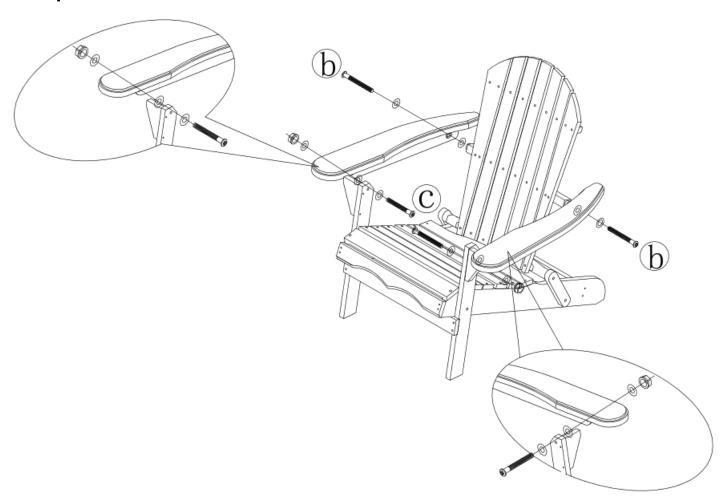

<b>(                                      </b> | 6PCS+1      |            | WRENCH            | 1PC        |  |  |

### **Important:**

- Please assemble strictly in accordance with instruction.
- Please double-check to ensure that all parts of the package contents intact.
- Please note that weight capacity for this chair is 330lbs.
- When assembling Adirondack chair, please handle all panels and/or hardware with care to avoid any possibilities of damages and/or injuries.
- Do not completely tighten any bolts until the unit is fully assembled and sitting on a level surface. Tighten each bolt nuts firmly. Do not over tighten any bolt nuts as this may cause stripping.



### **ASSEMBLY INSTRUCTION STEPS**







Step 5



Step 6



Step 7



Step 8







# Step10



## Step11



# Step12