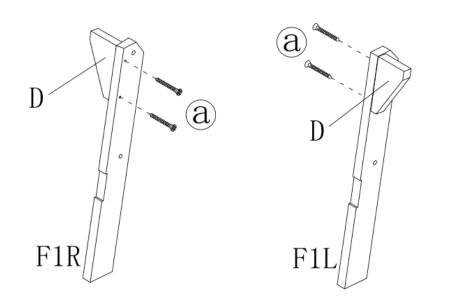

|     | PARTS LIST                     |      |    |                       |      |  |  |
|-----|--------------------------------|------|----|-----------------------|------|--|--|
| ID  | DESCRIPTION                    | QTY  | ID | DESCRIPTION           | QTY  |  |  |
| C10 | BOTTOM BACK REST<br>CROSS BEAM | 1PC  | F1 | F1R F1L F1L FRONT LEG | 2PCS |  |  |
| F2  | F2 FRONT LEG CROSS BEAM        | 1PC  | D  | D ARM REST CONNECTION | 2PCS |  |  |
| E   | E<br>FOLDING BRACKET           | 2PCS |    |                       |      |  |  |

|          | HARDWARE LIST                                  |             |            |                   |            |  |  |
|----------|------------------------------------------------|-------------|------------|-------------------|------------|--|--|
| ID       | DESCRIPTION                                    | QTY         | ID         | DESCRIPTION       | QTY        |  |  |
| (a)      | 3.5*40MM                                       | 59PCS+<br>3 | <b>(b)</b> | ( <b>)</b> 8*55MM | 4PCS+<br>1 |  |  |
| <u>C</u> | <b>(                                      </b> | 6PCS+1      |            | WRENCH            | 1PC        |  |  |