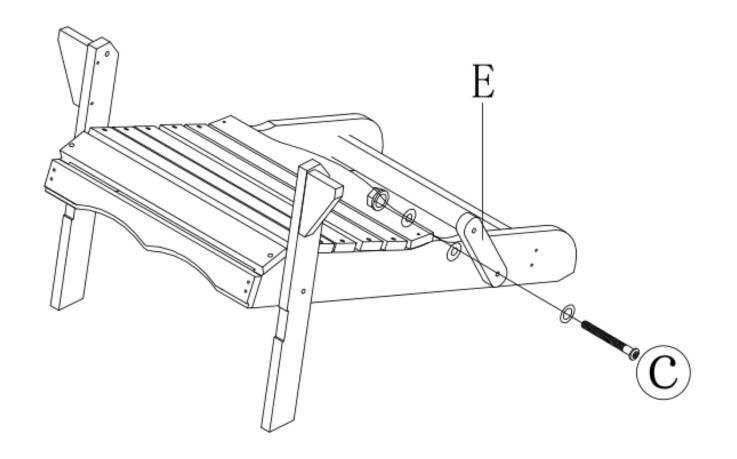

5MM | 4PCS+<br>1 |  |  |
| <u>C</u> | <b>(                                      </b> | 6PCS+1      |            | WRENCH            | 1PC        |  |  |

### **Important:**

- Please assemble strictly in accordance with instruction.
- Please double-check to ensure that all parts of the package contents intact.
- Please note that weight capacity for this chair is 330lbs.
- When assembling Adirondack chair, please handle all panels and/or hardware with care to avoid any possibilities of damages and/or injuries.
- Do not completely tighten any bolts until the unit is fully assembled and sitting on a level surface. Tighten each bolt nuts firmly. Do not over tighten any bolt nuts as this may cause stripping.



### **ASSEMBLY INSTRUCTION STEPS**







Step 5



Step 6



Step 7



Step 8







# Step10



## Step11



# Step12