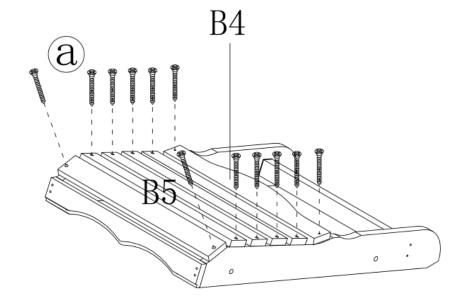

#### Chair Assembly:

| hair As   | sembly:                      |      |            |                                |      |  |
|-----------|------------------------------|------|------------|--------------------------------|------|--|
|           | PARTS LIST                   |      |            |                                |      |  |
| ID        | DESCRIPTION                  | QTY  | ID         | DESCRIPTION                    | QTY  |  |
| <b>A1</b> | A1R A1L ARM REST             | 2PCS | C1 –<br>C7 | BACK REST PANELS               | 7PCS |  |
| A2        | A2L A2R A2R ARM REST SUPPORT | 2PCS | B1         | B1R B1L BASE LEG               | 2PCS |  |
| B2        | B2 BASE LEGS CROSS BEAM      | 1PC  | В3         | B3 FRONT SEAT SLAT             | 1PC  |  |
| В4        | BASE BOTTOM SUPPORT          | 1PC  | B5         | B5 SEAT SLATS                  | 5PCS |  |
| C8        | TOP BACK REST<br>CROSS BEAM  | 1PC  | C9         | MIDDLE BACK REST<br>CROSS BEAM | 1PC  |  |

|          | HARDWARE LIST                                  |             |            |                   |            |  |  |
|----------|------------------------------------------------|-------------|------------|-------------------|------------|--|--|
| ID       | DESCRIPTION                                    | QTY         | ID         | DESCRIPTION       | QTY        |  |  |
| (a)      | 3.5*40MM                                       | 59PCS+<br>3 | <b>(b)</b> | ( <b>)</b> 8*55MM | 4PCS+<br>1 |  |  |
| <u>C</u> | <b>(                                      </b> | 6PCS+1      |            | WRENCH            | 1PC        |  |  |