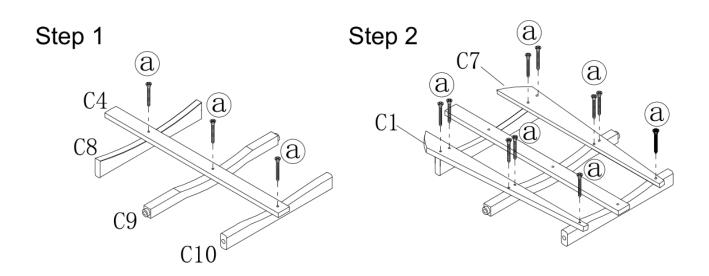

#### Chair Assembly:

| hair As   | sembly:                      |      |            |                                |      |  |
|-----------|------------------------------|------|------------|--------------------------------|------|--|
|           | PARTS LIST                   |      |            |                                |      |  |
| ID        | DESCRIPTION                  | QTY  | ID         | DESCRIPTION                    | QTY  |  |
| <b>A1</b> | A1R A1L ARM REST             | 2PCS | C1 –<br>C7 | BACK REST PANELS               | 7PCS |  |
| A2        | A2L A2R A2R ARM REST SUPPORT | 2PCS | B1         | B1R B1L BASE LEG               | 2PCS |  |
| B2        | B2 BASE LEGS CROSS BEAM      | 1PC  | В3         | B3 FRONT SEAT SLAT             | 1PC  |  |
| В4        | BASE BOTTOM SUPPORT          | 1PC  | B5         | B5 SEAT SLATS                  | 5PCS |  |
| C8        | TOP BACK REST<br>CROSS BEAM  | 1PC  | C9         | MIDDLE BACK REST<br>CROSS BEAM | 1PC  |  |

|     | PARTS LIST                     |      |    |                       |      |  |  |
|-----|--------------------------------|------|----|-----------------------|------|--|--|
| ID  | DESCRIPTION                    | QTY  | ID | DESCRIPTION           | QTY  |  |  |
| C10 | BOTTOM BACK REST<br>CROSS BEAM | 1PC  | F1 | F1R F1L F1L FRONT LEG | 2PCS |  |  |
| F2  | F2 FRONT LEG CROSS BEAM        | 1PC  | D  | D ARM REST CONNECTION | 2PCS |  |  |
| E   | E<br>FOLDING BRACKET           | 2PCS |    |                       |      |  |  |

|          | HARDWARE LIST                                  |             |            |                   |            |  |  |
|----------|------------------------------------------------|-------------|------------|-------------------|------------|--|--|
| ID       | DESCRIPTION                                    | QTY         | ID         | DESCRIPTION       | QTY        |  |  |
| (a)      | 3.5*40MM                                       | 59PCS+<br>3 | <b>(b)</b> | ( <b>)</b> 8*55MM | 4PCS+<br>1 |  |  |
| <u>C</u> | <b>(                                      </b> | 6PCS+1      |            | WRENCH            | 1PC        |  |  |

### **ASSEMBLY INSTRUCTION STEPS**

Step 5

Step 6

Step 7

Step 8