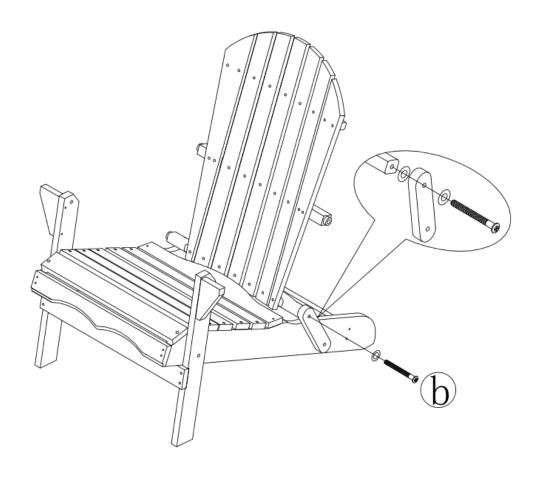

br>1 |  |  |
| <u>C</u> | <b>(                                      </b> | 6PCS+1      |            | WRENCH            | 1PC        |  |  |

### **Important:**

- Please assemble strictly in accordance with instruction.
- Please double-check to ensure that all parts of the package contents intact.
- Please note that weight capacity for this chair is 330lbs.
- When assembling Adirondack chair, please handle all panels and/or hardware with care to avoid any possibilities of damages and/or injuries.
- Do not completely tighten any bolts until the unit is fully assembled and sitting on a level surface. Tighten each bolt nuts firmly. Do not over tighten any bolt nuts as this may cause stripping.



### **ASSEMBLY INSTRUCTION STEPS**







Step 5



Step 6



Step 7



Step 8







# Step10



## Step11



# Step12