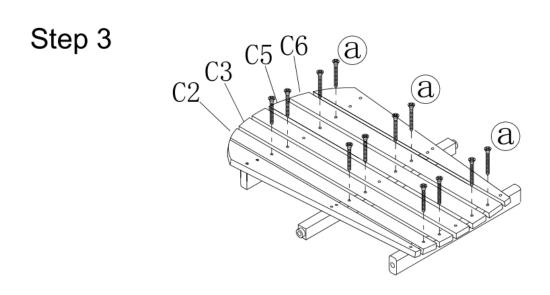

#### Chair Assembly:

| hair As   | sembly:                      |      |            |                                |      |  |
|-----------|------------------------------|------|------------|--------------------------------|------|--|
|           | PARTS LIST                   |      |            |                                |      |  |
| ID        | DESCRIPTION                  | QTY  | ID         | DESCRIPTION                    | QTY  |  |
| <b>A1</b> | A1R A1L ARM REST             | 2PCS | C1 –<br>C7 | BACK REST PANELS               | 7PCS |  |
| A2        | A2L A2R A2R ARM REST SUPPORT | 2PCS | B1         | B1R B1L BASE LEG               | 2PCS |  |
| B2        | B2 BASE LEGS CROSS BEAM      | 1PC  | В3         | B3 FRONT SEAT SLAT             | 1PC  |  |
| В4        | BASE BOTTOM SUPPORT          | 1PC  | B5         | B5 SEAT SLATS                  | 5PCS |  |
| C8        | TOP BACK REST<br>CROSS BEAM  | 1PC  | C9         | MIDDLE BACK REST<br>CROSS BEAM | 1PC  |  |

|     | PARTS LIST                     |      |    |                       |      |  |  |
|-----|--------------------------------|------|----|-----------------------|------|--|--|
| ID  | DESCRIPTION                    | QTY  | ID | DESCRIPTION           | QTY  |  |  |
| C10 | BOTTOM BACK REST<br>CROSS BEAM | 1PC  | F1 | F1R F1L F1L FRONT LEG | 2PCS |  |  |
| F2  | F2 FRONT LEG CROSS BEAM        | 1PC  | D  | D ARM REST CONNECTION | 2PCS |  |  |
| E   | E<br>FOLDING BRACKET           | 2PCS |    |                       |      |  |  |

|          | HARDWARE LIST                                  |             |            |                   |            |  |  |
|----------|------------------------------------------------|-------------|------------|-------------------|------------|--|--|
| ID       | DESCRIPTION                                    | QTY         | ID         | DESCRIPTION       | QTY        |  |  |
| (a)      | 3.5*40MM                                       | 59PCS+<br>3 | <b>(b)</b> | ( <b>)</b> 8*55MM | 4PCS+<br>1 |  |  |
| <u>C</u> | <b>(                                      </b> | 6PCS+1      |            | WRENCH            | 1PC        |  |  |

### **ASSEMBLY INSTRUCTION STEPS**

Step 5

Step 6

Step 7

Step 8