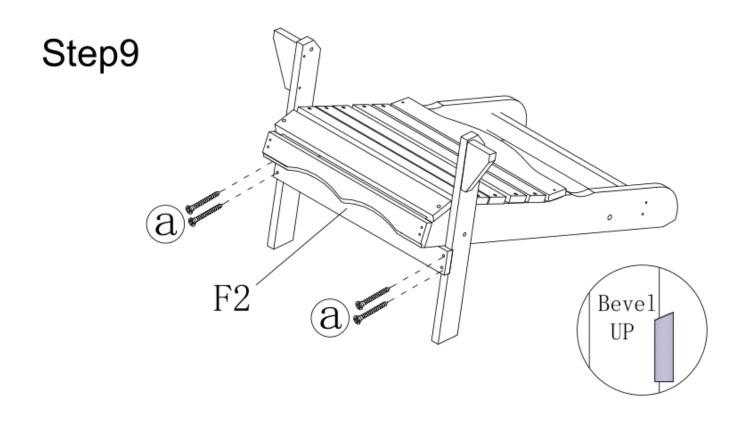

*55MM | 4PCS+<br>1 |  |  |
| <u>C</u> | <b>(                                      </b> | 6PCS+1      |            | WRENCH            | 1PC        |  |  |

### **Important:**

- Please assemble strictly in accordance with instruction.
- Please double-check to ensure that all parts of the package contents intact.
- Please note that weight capacity for this chair is 330lbs.
- When assembling Adirondack chair, please handle all panels and/or hardware with care to avoid any possibilities of damages and/or injuries.
- Do not completely tighten any bolts until the unit is fully assembled and sitting on a level surface. Tighten each bolt nuts firmly. Do not over tighten any bolt nuts as this may cause stripping.



### **ASSEMBLY INSTRUCTION STEPS**







Step 5



Step 6



Step 7



Step 8







# Step10



## Step11



# Step12