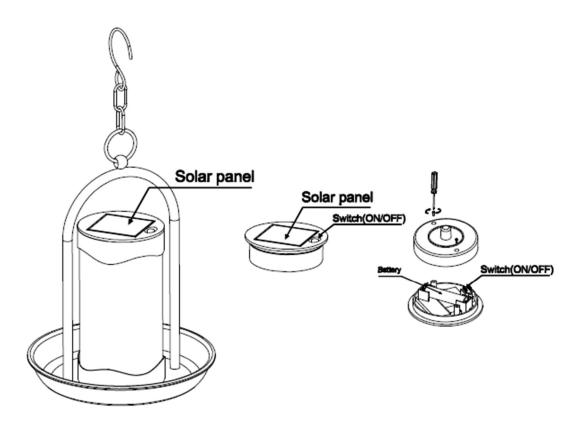

## Instructions:

- "On/Off" switch is on the top of the light. Push button to turn on. When light is in the "On" position, it will automatically come on at dusk after a day's full charge.
- Battery type: 1 x AAA Ni-MH 300mAh 1.2 V (included)
- For best results, allow to charge in direct sunlight for a minimum of 8 hours.

## Trouble Shooting Tips:

If your solar light does not turn on at night, it may be caused by the following:

1. Check to see if the switch is in the "OFF" position.

**Resolution:** Push the switch to the "ON" position and allow the solar light to be charged for at least 8 hours in direct sunlight.

2. Battery may not be fully charged.

**Resolution:** Make sure the solar light is placed in an area where the solar panel receives the maximum amount of full direct sunlight every day.

- 3. The solar light may be located too close to other light sources (such as porch light or street lantern). **Resolution:** Relocate away from external light source.
- The rechargeable battery may need to be replaced.
  Resolution: Replace with batteries of identical specification.