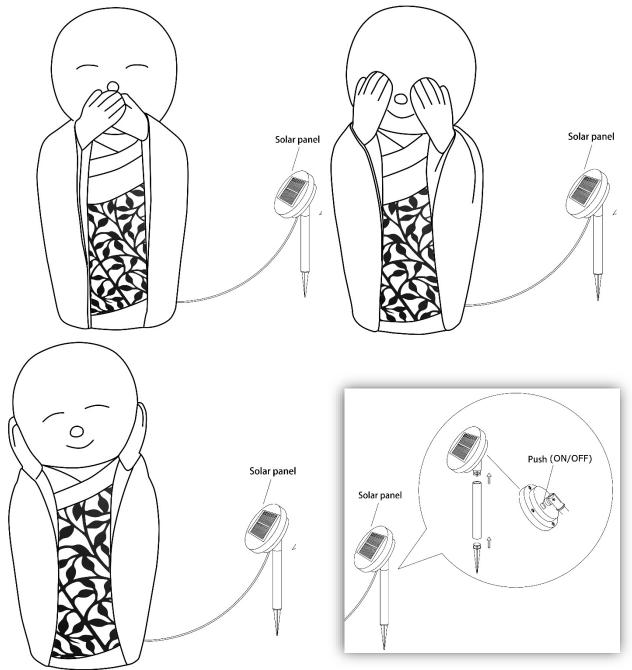

Thank you for purchasing this Luxen Home product. This product has been manufactured with the highest standards of safety and quality.

Parts included: 3 x Monk Statues, 3 x Solar Panels, 3 x Pole and Stake

## Instructions:

- Select a flat surface for your statues with solar lights.
- Assemble the solar light panel to the pole and ground stake.
- To turn on, press the On/Off push button.
- For best results, allow to charge in direct sunlight for a minimum of 8 hours.
- After fully charged, product will automatically light at night when the solar panel is set to "On".
- To extend battery life, turn to the off position when not in use for long periods of time.
- Battery: 1pc AA NI-MH 1.2V 300MAH (included)