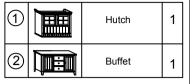

ASSEMBLY INSTRUCTION **COUNTRY GROVE HUTCH & BUFFET** 

Model: DLU-CG-HUT/BUF-GO (HB1333)

List of Part For 1 Set

List of hardware For 1 Set

| A   | ••••  | Metal<br>Connector       | 2 |
|-----|-------|--------------------------|---|
| B   | After | CSKCB Screw<br>M4 x 20mm | 6 |
| 0   |       | Shelf Support            | 8 |
| (D) |       | Shelf Glass              | 2 |