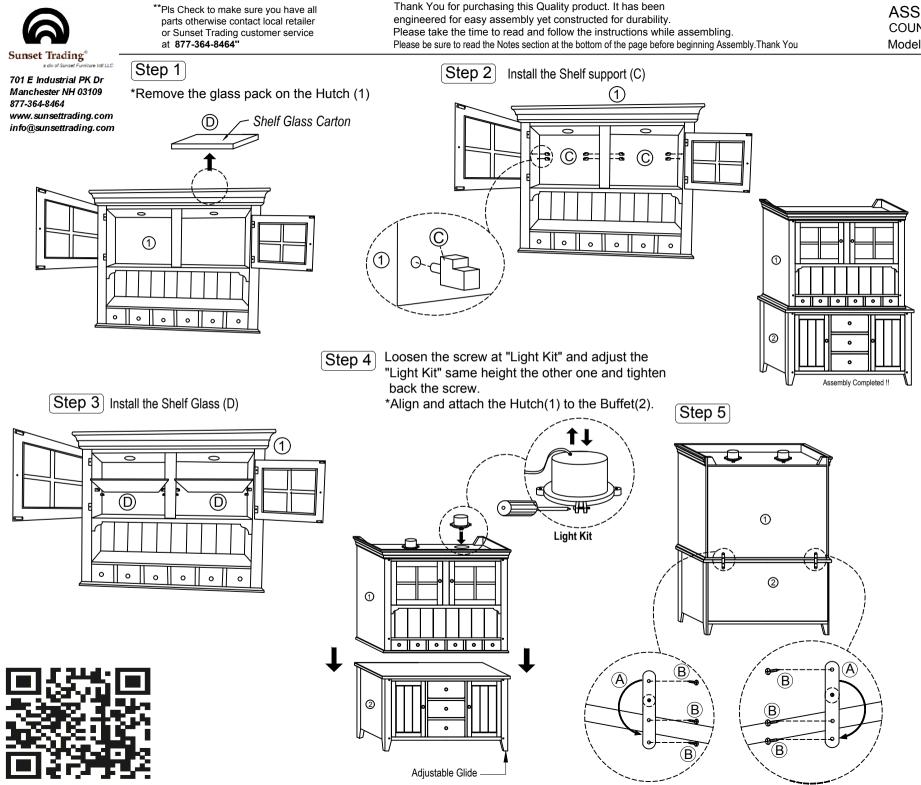

ASSEMBLY INSTRUCTION **COUNTRY GROVE HUTCH & BUFFET** 

Model: DLU-CG-HUT/BUF-GO (HB1333)

List of Part For 1 Set

List of hardware For 1 Set

| A   | ••••  | Metal<br>Connector       | 2 |
|-----|-------|--------------------------|---|
| B   | After | CSKCB Screw<br>M4 x 20mm | 6 |
| 0   |       | Shelf Support            | 8 |
| (D) |       | Shelf Glass              | 2 |