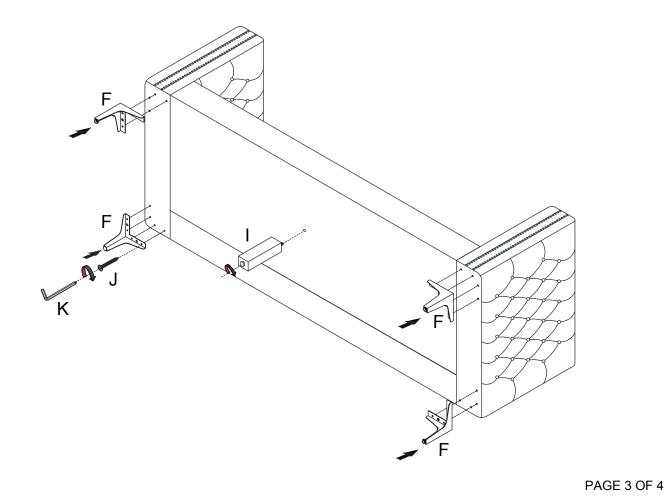

parts that are broken or defective. Please contact the customer service immediately.
- 2. This product is for home use only and not intended for commercial establishment.

| PARTS IDENTIFICATION |            |      |   |              |       |
|----------------------|------------|------|---|--------------|-------|
| А                    | SEAT FRAME | 1pc  | В | SEAT CUSHION | 3pcs  |
| С                    | LIFT ARM   | 1рс  | D | RIGHT ARM    | 1pc   |
| E                    | BACK FRAME | 1pc  | F | LEG          | 4pcs  |
| G                    | PILLOW     | 2pcs | Η | LONG PILLOW  | 1pc   |
| I                    | LEG        | 1pc  | J | - alam.      | 16pcs |
| К                    | ALLEN KEY  | 1pc  |   |              |       |

# STEP1:



### STEP2:



## STEP3:



### STEP4:



### STEP5:



#### STEP6: