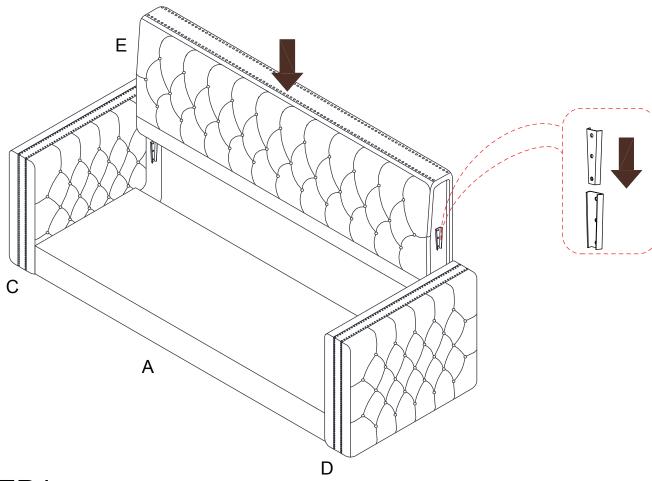

air or modify parts that are broken or defective. Please contact the customer service immediately.
- 2. This product is for home use only and not intended for commercial establishment.

| PARTS IDENTIFICATION |            |      |   |              |       |
|----------------------|------------|------|---|--------------|-------|
| А                    | SEAT FRAME | 1pc  | В | SEAT CUSHION | 3pcs  |
| С                    | LIFT ARM   | 1рс  | D | RIGHT ARM    | 1pc   |
| E                    | BACK FRAME | 1pc  | F | LEG          | 4pcs  |
| G                    | PILLOW     | 2pcs | Η | LONG PILLOW  | 1pc   |
| I                    | LEG        | 1pc  | J | - alam.      | 16pcs |
| К                    | ALLEN KEY  | 1pc  |   |              |       |

# STEP1:



### STEP2:



## STEP3:



### STEP4:



### STEP5:



#### STEP6: