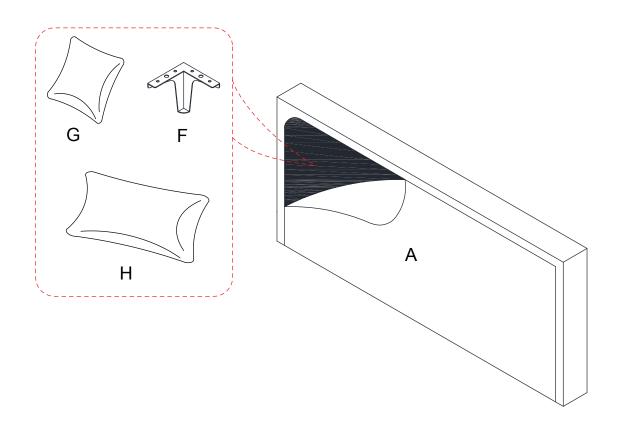

| PARTS IDENTIFICATION |            |      |   |              |       |
|----------------------|------------|------|---|--------------|-------|
| А                    | SEAT FRAME | 1pc  | В | SEAT CUSHION | 3pcs  |
| С                    | LIFT ARM   | 1рс  | D | RIGHT ARM    | 1pc   |
| E                    | BACK FRAME | 1pc  | F | LEG          | 4pcs  |
| G                    | PILLOW     | 2pcs | Η | LONG PILLOW  | 1pc   |
| I                    | LEG        | 1pc  | J | - alam.      | 16pcs |
| К                    | ALLEN KEY  | 1pc  |   |              |       |

# STEP1: