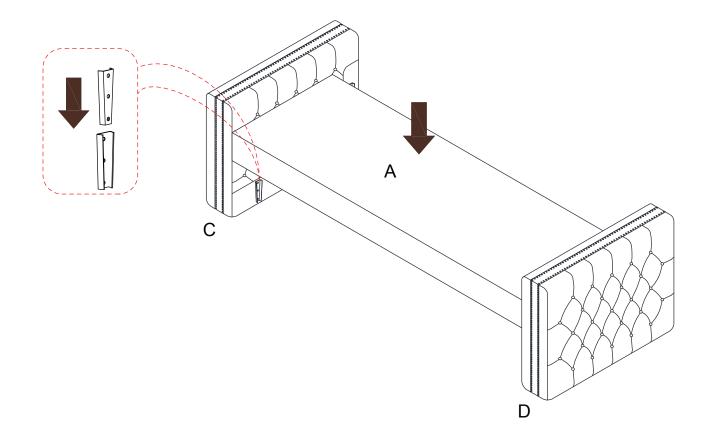

ttempt to repair or modify parts that are broken or defective. Please contact the customer service immediately.
- 2. This product is for home use only and not intended for commercial establishment.

| PARTS IDENTIFICATION |            |      |   |              |       |
|----------------------|------------|------|---|--------------|-------|
| А                    | SEAT FRAME | 1pc  | В | SEAT CUSHION | 3pcs  |
| С                    | LIFT ARM   | 1рс  | D | RIGHT ARM    | 1pc   |
| E                    | BACK FRAME | 1pc  | F | LEG          | 4pcs  |
| G                    | PILLOW     | 2pcs | Η | LONG PILLOW  | 1pc   |
| I                    | LEG        | 1pc  | J | - alam.      | 16pcs |
| К                    | ALLEN KEY  | 1pc  |   |              |       |

# STEP1:



### STEP2:



## STEP3:



### STEP4:



### STEP5:



#### STEP6: