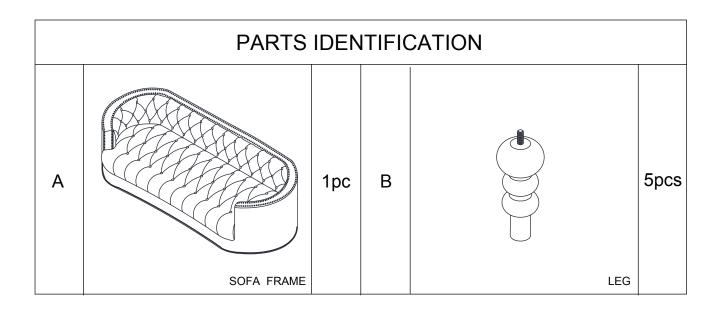

# ASSEMBLY INSTRUCTION

## ASSEMBLY TIPS:

1.Remove hardware from box and sort by size.

2.Please check to see that all hardware and parts are present prior to start of assembly. 3.Please follow attached instruction in the same sequence as numbered to assure fast