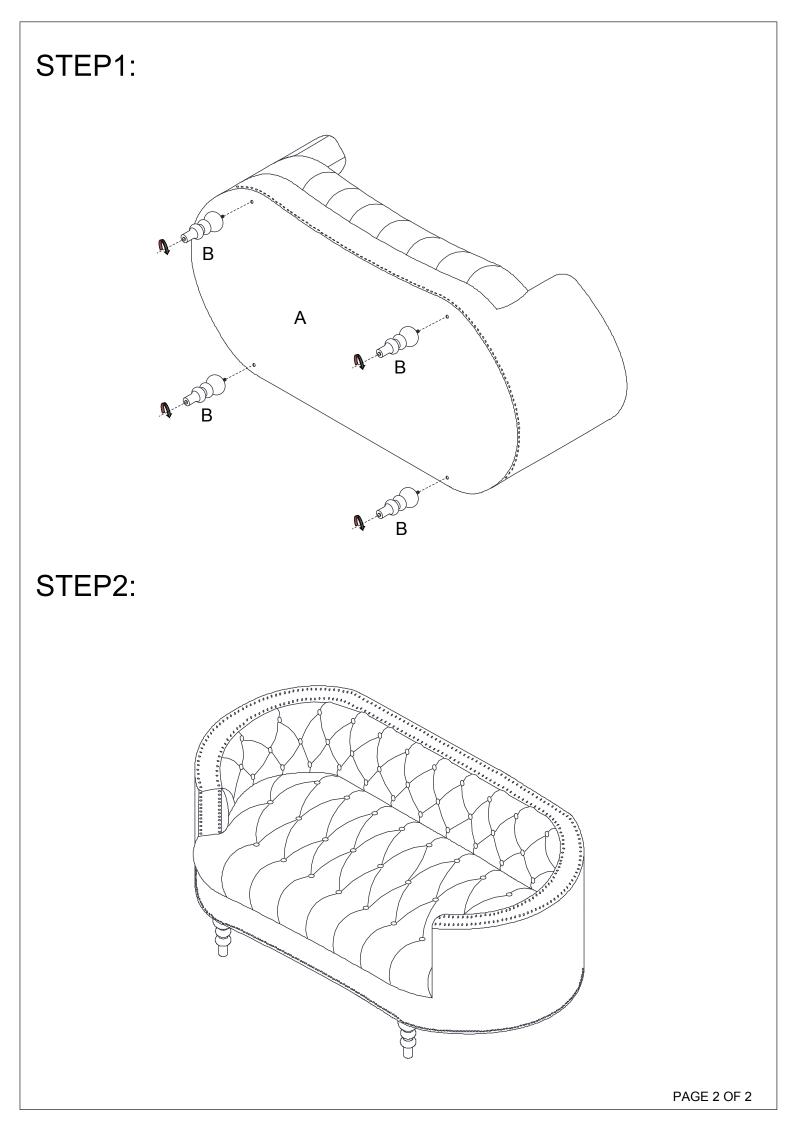

# ASSEMBLY INSTRUCTION

## ASSEMBLY TIPS:

1.Remove hardware from box and sort by size.

2.Please check to see that all hardware and parts are present prior to start of assembly. 3.Please follow attached instruction in the same sequence as numbered to assure fast

& easy assembly.

## A warning!

1.Don't attempt to repair or modify parts that are broken or defective. Please contact the customer service immediately.

2. This product is for home use only and not intended for commercial establishment.





# ASSEMBLY INSTRUCTION

## ASSEMBLY TIPS:

1.Remove hardware from box and sort by size.

2.Please check to see that all hardware and parts are present prior to start of assembly. 3.Please follow attached instruction in the same sequence as numbered to assure fast

& easy assembly.

## A warning!

1.Don't attempt to repair or modify parts that are broken or defective. Please contact the customer service immediately.

2. This product is for home use only and not intended for commercial establishment.





STEP2: