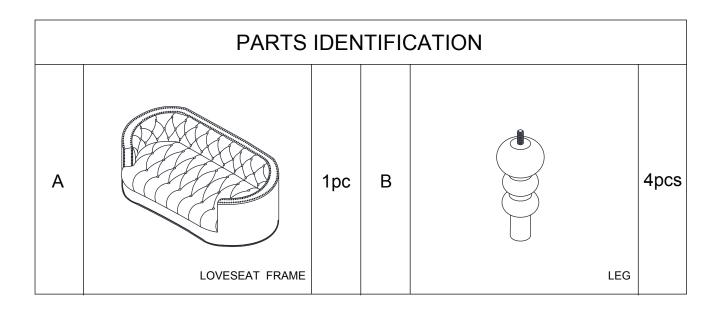

# ASSEMBLY INSTRUCTION

## ASSEMBLY TIPS:

1.Remove hardware from box and sort by size.

2.Please check to see that all hardware and parts are present prior to start of assembly. 3.Please follow attached instruction in the same sequence as numbered to assure fast