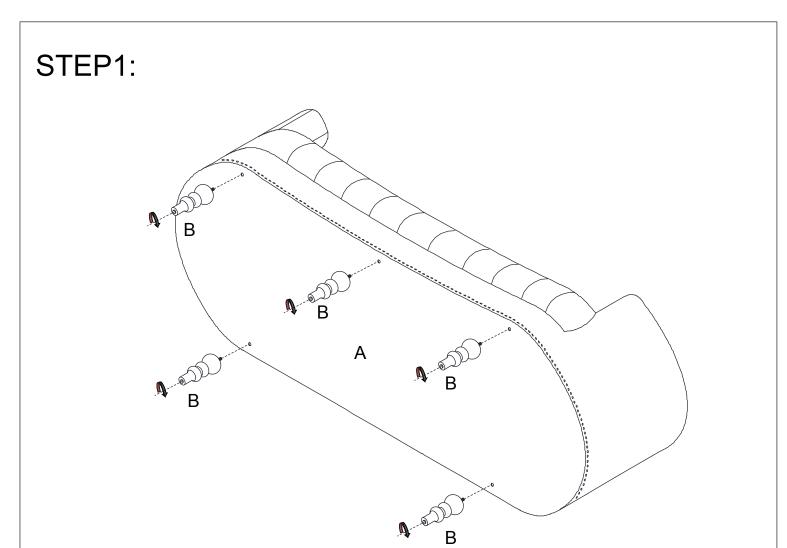

# ASSEMBLY INSTRUCTION

## ASSEMBLY TIPS:

1.Remove hardware from box and sort by size.

2.Please check to see that all hardware and parts are present prior to start of assembly. 3.Please follow attached instruction in the same sequence as numbered to assure fast