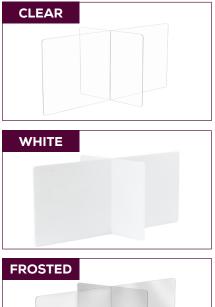

## ▶ Safco Products Clear, White or Frosted Freestanding Multi-Workstation Acrylic Tabletop Wellness Screens 7504CL/WH/FR - 59½W x 29½D x 23½H"

- · Acrylic panels create physical barriers between people and workspaces to better support social distancing initiatives and COVID19 return-to-workplace strategies
- · Functions on any large flat surface like a tabletop or bench to separate a single space into four individual work areas no edge clamps or fasteners required
- · Helps reduce exposure to airborne droplets and moisture produced by sneezing, coughing and talking
- · Panels made from 100% white, frosted or clear acrylic for simple, wipe-down cleaning and maintenance
- · Clear panels allow for positive and professional face-to-face interactions while helping limit physical contact
- $\cdot$  Opaque white panels enhance visual privacy when working with sensitive documents or private information
- · Translucent frosted panels allow more light to pass than white panels while still providing a measure of visual privacy greater than that of clear panels
- · Freestanding design offers easy relocation or repositioning as needed
- · Sets up and tears down quickly with simple one-step assembly
- · Smooth, clean edges on all components ensure a professional look and safer handling
- $\cdot$  Ideal for use in collaborative workspaces, meeting areas and open office environments