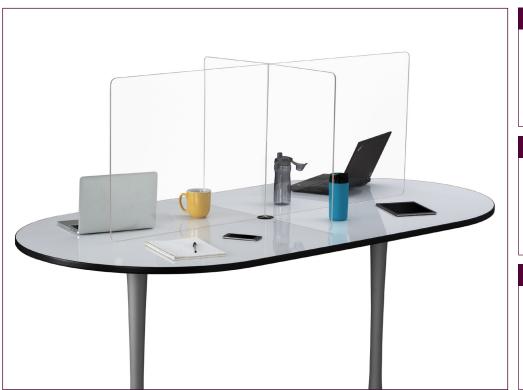

## MULTI-WORKSTATION TABLETOP WELLNESS SCREEN

## ▶ Safco Products Clear, White or Frosted Freestanding Multi-Workstation Acrylic Tabletop Wellness Screens 7504CL/WH/FR - 59½W x 29½D x 23½H"

- · Acrylic panels create physical barriers between people and workspaces to better support social distancing initiatives and COVID19 return-to-workplace strategies
- · Functions on any large flat surface like a tabletop or bench to separate a single space into four individual work areas no edge clamps or fasteners required
- · Helps reduce exposure to airborne droplets and moisture produced by sneezing, coughing and talking
- · Panels made from 100% white, frosted or clear acrylic for simple, wipe-down cleaning and maintenance
- · Clear panels allow for positive and professional face-to-face interactions while helping limit physical contact
- $\cdot$  Opaque white panels enhance visual privacy when working with sensitive documents or private information
- · Translucent frosted panels allow more light to pass than white panels while still providing a measure of visual privacy greater than that of clear panels
- · Freestanding design offers easy relocation or repositioning as needed
- · Sets up and tears down quickly with simple one-step assembly
- · Smooth, clean edges on all components ensure a professional look and safer handling
- $\cdot$  Ideal for use in collaborative workspaces, meeting areas and open office environments