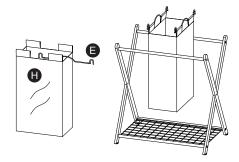

STEP 3. Insert wire handles (E) through the bag loops (H) and place onto the horizontal tube (D).