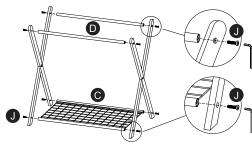

**STEP 2.** Keep the X bamboo canes standing up. Use screws (J) to connect the grid shelf (C) onto the bottom holes of the X canes. Use screws (J) to connect the horizontal tubes (D) onto the top holes of the X canes. Use wrench (K) to tighten all the screws. (Make sure screw (J) goes in through the side with the bigger hole on the X cane).