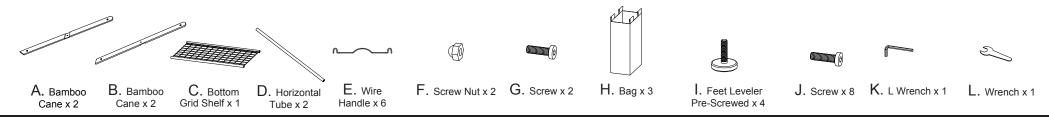

## 3-Bag Bamboo Laundry Sorter

## **Package Contents**



## **Assembly Instructions**



**STEP 1.** Use screw nut (F) and screw (G) to connect bamboo canes (A) and (B) to form an X Shape. Use wrench (L) to tighten. (Make sure screw nut (F) is on the same side with the smaller hole on the cane and NOT the big hole).



**STEP 2.** Keep the X bamboo canes standing up. Use screws (J) to connect the grid shelf (C) onto the bottom holes of the X canes. Use screws (J) to connect the horizontal tubes (D) onto the top holes of the X canes. Use wrench (K) to tighten all the screws. (Make sure screw (J) goes in through the side with the bigger hole on the X cane).



STEP 3. Insert wire handles (E) through the bag loops (H) and place onto the horizontal tube (D).



## **Safety Information**

- 1. Two adults are recommended for ease of assembly. Use ca