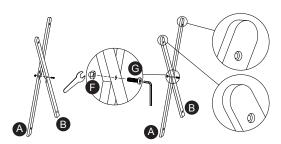

## **Assembly Instructions**

**STEP 1.** Use screw nut (F) and screw (G) to connect bamboo canes (A) and (B) to form an X Shape. Use wrench (L) to tighten. (Make sure screw nut (F) is on the same side with the smaller hole on the cane and NOT the big hole).